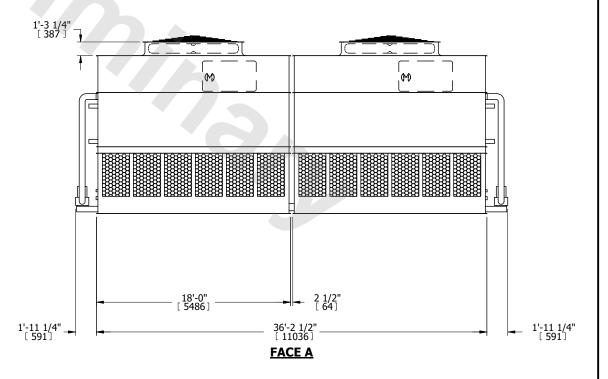

## NOTES:

- 1. (M)- FAN MOTOR LOCATION
- 2. HEAVIEST SECTION IS UPPER SECTION
- 3. MPT DENOTES MALE PIPE THREAD
  FPT DENOTES FEMALE PIPE THREAD
  BFW DENOTES BEVELED FOR WELDING
  GVD DENOTES GROOVED
  FLG DENOTES FLANGE
  PE DENOTES PLAIN END
- 4. +UNIT WEIGHT DOES NOT INCLUDE ACCESSORIES (SEE ACCESSORY DRAWINGS)
- 5. MAKE-UP WATER PRESSURE 20 psi MIN [137 kPa], 50 psi MAX [344 kPa]
- 6. \*-APPROXIMATE DIMENSIONS DO NOT USE FOR PRE-FABRICATION OF CONNECTING PIPING
- 7. 3/4" [19mm] DIA. MOUNTING HOLES. REFER TO RECOMMENDED STEEL SUPPORT DRAWING.
- 8. DIMENSIONS LISTED AS FOLLOWS: ENGLISH FT-IN METRIC [mm]