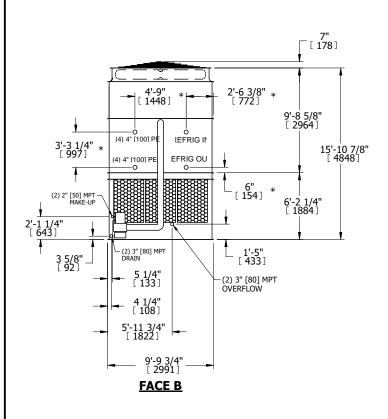

## NOTES:

- 1. (M)- FAN MOTOR LOCATION
- 2. HEAVIEST SECTION IS UPPER SECTION
- 3. MPT DENOTES MALE PIPE THREAD
  FPT DENOTES FEMALE PIPE THREAD
  BFW DENOTES BEVELED FOR WELDING
  GVD DENOTES GROOVED
  FLG DENOTES FLANGE
  PE DENOTES PLAIN END
- 4. +UNIT WEIGHT DOES NOT INCLUDE ACCESSORIES (SEE ACCESSORY DRAWINGS)
- 5. MAKE-UP WATER PRESSURE 20 psi MIN [137 kPa], 50 psi MAX [344 kPa]
- 6. \*-APPROXIMATE DIMENSIONS DO NOT USE FOR PRE-FABRICATION OF CONNECTING PIPING
- 7. 3/4" [19mm] DIA. MOUNTING HOLES. REFER TO RECOMMENDED STEEL SUPPORT DRAWING.
- 8. DIMENSIONS LISTED AS FOLLOWS: ENGLISH FT-IN METRIC [mm]