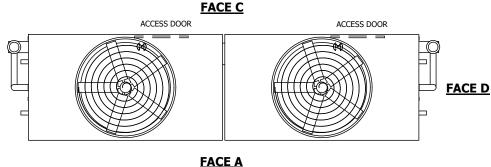

## NOTES:

- 1. (M)- FAN MOTOR LOCATION
- 2. HEAVIEST SECTION IS UPPER SECTION
- 3. MPT DENOTES MALE PIPE THREAD
  FPT DENOTES FEMALE PIPE THREAD
  BFW DENOTES BEVELED FOR WELDING
  GVD DENOTES GROOVED
  FLG DENOTES FLANGE
  PE DENOTES PLAIN END
- 4. +UNIT WEIGHT DOES NOT INCLUDE ACCESSORIES (SEE ACCESSORY DRAWINGS)
- 5. MAKE-UP WATER PRESSURE 20 psi MIN [137 kPa], 50 psi MAX [344 kPa]
- 6. \*-APPROXIMATE DIMENSIONS DO NOT USE FOR PRE-FABRICATION OF CONNECTING PIPING
- 7. 3/4" [19mm] DIA. MOUNTING HOLES. REFER TO RECOMMENDED STEEL SUPPORT DRAWING.
- 8. DIMENSIONS LISTED AS FOLLOWS: ENGLISH FT-IN METRIC [mm]