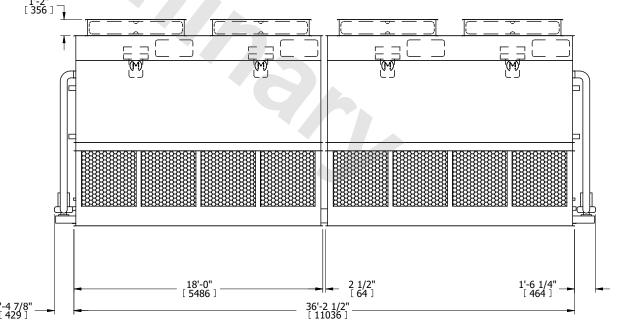

## NOTES

**SHIPPING** 

WEIGHT

- 1. (M)- FAN MOTOR LOCATION
- 2. HEAVIEST SECTION IS FAN/CASING SECTION
- 3. MPT DENOTES MALE PIPE THREAD
  FPT DENOTES FEMALE PIPE THREAD
  BFW DENOTES BEVELED FOR WELDING
  GVD DENOTES GROOVED
  FLG DENOTES FLANGE
  PE DENOTES PLAIN END
- 4. +UNIT WEIGHT DOES NOT INCLUDE ACCESSORIES (SEE ACCESSORY DRAWINGS)
- 5. MAKE-UP WATER PRESSURE 20 psi MIN [137 kPa], 50 psi MAX [344 kPa]
- 6. \*-APPROXIMATE DIMENSIONS DO NOT USE FOR PRE-FABRICATION OF CONNECTING PIPING
- 7. 3/4" [19mm] DIA. MOUNTING HOLES. REFER TO RECOMMENDED STEEL SUPPORT DRAWING.
- 8. DIMENSIONS LISTED AS FOLLOWS: ENGLISH FT-IN METRIC [mm]

55680 lbs+ [25260] kg+

OPERATING

WEIGHT

60430 lbs+ [27415] kg+

**FACE** A

22040 lbs+ [10000] kg+

HEAVIEST SECTION

WEIGHT