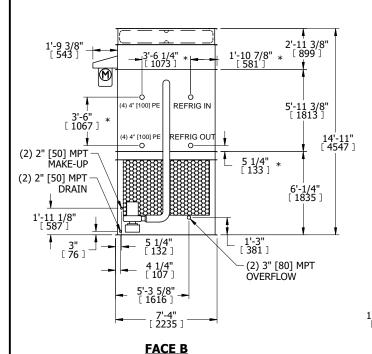

## NOTES

**SHIPPING** 

WEIGHT

- 1. (M)- FAN MOTOR LOCATION
- 2. HEAVIEST SECTION IS FAN/CASING SECTION
- 3. MPT DENOTES MALE PIPE THREAD
  FPT DENOTES FEMALE PIPE THREAD
  BFW DENOTES BEVELED FOR WELDING
  GVD DENOTES GROOVED
  FLG DENOTES FLANGE
  PE DENOTES PLAIN END
- 4. +UNIT WEIGHT DOES NOT INCLUDE ACCESSORIES (SEE ACCESSORY DRAWINGS)
- 5. MAKE-UP WATER PRESSURE 20 psi MIN [137 kPa], 50 psi MAX [344 kPa]
- 6. \*-APPROXIMATE DIMENSIONS DO NOT USE FOR PRE-FABRICATION OF CONNECTING PIPING
- 7. 3/4" [19mm] DIA. MOUNTING HOLES. REFER TO RECOMMENDED STEEL SUPPORT DRAWING.
- 8. DIMENSIONS LISTED AS FOLLOWS: ENGLISH FT-IN METRIC [mm]

55680 lbs+ [25260] kg+

OPERATING

WEIGHT

60430 lbs+ [27415] kg+

**FACE** A

22040 lbs+ [10000] kg+

HEAVIEST SECTION

WEIGHT