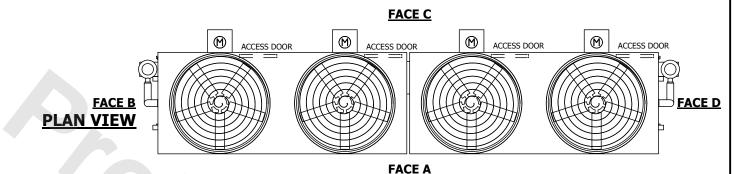

## NOTES

**SHIPPING** 

WEIGHT

- 1. (M)- FAN MOTOR LOCATION
- 2. HEAVIEST SECTION IS FAN/CASING SECTION
- 3. MPT DENOTES MALE PIPE THREAD
  FPT DENOTES FEMALE PIPE THREAD
  BFW DENOTES BEVELED FOR WELDING
  GVD DENOTES GROOVED
  FLG DENOTES FLANGE
  PE DENOTES PLAIN END
- 4. +UNIT WEIGHT DOES NOT INCLUDE ACCESSORIES (SEE ACCESSORY DRAWINGS)
- 5. MAKE-UP WATER PRESSURE 20 psi MIN [137 kPa], 50 psi MAX [344 kPa]
- 6. \*-APPROXIMATE DIMENSIONS DO NOT USE FOR PRE-FABRICATION OF CONNECTING PIPING
- 7. 3/4" [19mm] DIA. MOUNTING HOLES. REFER TO RECOMMENDED STEEL SUPPORT DRAWING.
- 8. DIMENSIONS LISTED AS FOLLOWS: ENGLISH FT-IN METRIC [mm]

55680 lbs+ [25260] kg+

OPERATING

WEIGHT

60430 lbs+ [27415] kg+

**FACE** A

22040 lbs+ [10000] kg+

HEAVIEST SECTION

WEIGHT