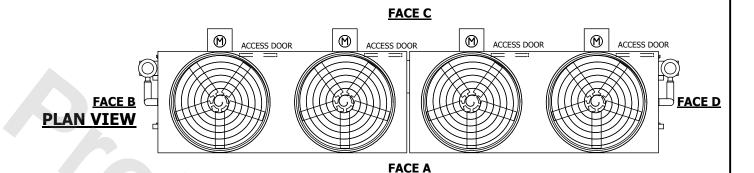

## NOTES:

**SHIPPING** 

WEIGHT

- 1. (M)- FAN MOTOR LOCATION
- 2. HEAVIEST SECTION IS FAN/CASING SECTION
- 3. MPT DENOTES MALE PIPE THREAD
  FPT DENOTES FEMALE PIPE THREAD
  BFW DENOTES BEVELED FOR WELDING
  GVD DENOTES GROOVED
  FLG DENOTES FLANGE
  PE DENOTES PLAIN END
- 4. +UNIT WEIGHT DOES NOT INCLUDE ACCESSORIES (SEE ACCESSORY DRAWINGS)
- 5. MAKE-UP WATER PRESSURE 20 psi MIN [137 kPa], 50 psi MAX [344 kPa]
- 6. \*-APPROXIMATE DIMENSIONS DO NOT USE FOR PRE-FABRICATION OF CONNECTING PIPING
- 7. 3/4" [19mm] DIA. MOUNTING HOLES. REFER TO RECOMMENDED STEEL SUPPORT DRAWING.
- 8. DIMENSIONS LISTED AS FOLLOWS: ENGLISH FT-IN METRIC [mm]