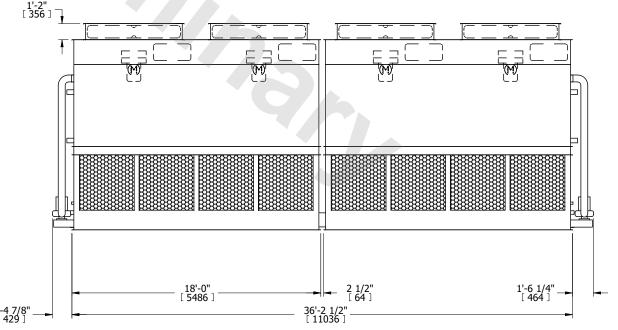

## NOTES:

**SHIPPING** 

WEIGHT

- 1. (M)- FAN MOTOR LOCATION
- 2. HEAVIEST SECTION IS FAN/CASING SECTION
- 3. MPT DENOTES MALE PIPE THREAD
  FPT DENOTES FEMALE PIPE THREAD
  BFW DENOTES BEVELED FOR WELDING
  GVD DENOTES GROOVED
  FLG DENOTES FLANGE
  PE DENOTES PLAIN END
- 4. +UNIT WEIGHT DOES NOT INCLUDE ACCESSORIES (SEE ACCESSORY DRAWINGS)
- 5. MAKE-UP WATER PRESSURE 20 psi MIN [137 kPa], 50 psi MAX [344 kPa]
- 6. \*-APPROXIMATE DIMENSIONS DO NOT USE FOR PRE-FABRICATION OF CONNECTING PIPING
- 7. 3/4" [19mm] DIA. MOUNTING HOLES. REFER TO RECOMMENDED STEEL SUPPORT DRAWING.
- 8. DIMENSIONS LISTED AS FOLLOWS: ENGLISH FT-IN METRIC [mm]

55680 lbs+ [25260] kg+

OPERATING

WEIGHT

60430 lbs+ [27415] kg+

**FACE** A

22040 lbs+ [10000] kg+

HEAVIEST SECTION

WEIGHT