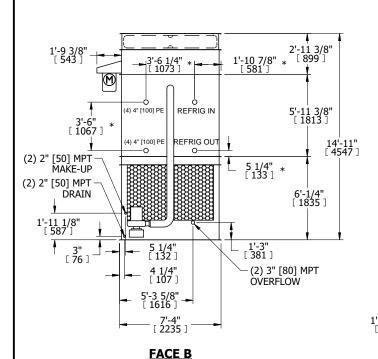

## NOTES:

**SHIPPING** 

WEIGHT

- 1. (M)- FAN MOTOR LOCATION
- 2. HEAVIEST SECTION IS FAN/CASING SECTION
- 3. MPT DENOTES MALE PIPE THREAD
  FPT DENOTES FEMALE PIPE THREAD
  BFW DENOTES BEVELED FOR WELDING
  GVD DENOTES GROOVED
  FLG DENOTES FLANGE
  PE DENOTES PLAIN END
- 4. +UNIT WEIGHT DOES NOT INCLUDE ACCESSORIES (SEE ACCESSORY DRAWINGS)
- 5. MAKE-UP WATER PRESSURE 20 psi MIN [137 kPa], 50 psi MAX [344 kPa]
- 6. \*-APPROXIMATE DIMENSIONS DO NOT USE FOR PRE-FABRICATION OF CONNECTING PIPING
- 7. 3/4" [19mm] DIA. MOUNTING HOLES. REFER TO RECOMMENDED STEEL SUPPORT DRAWING.
- 8. DIMENSIONS LISTED AS FOLLOWS: ENGLISH FT-IN METRIC [mm]