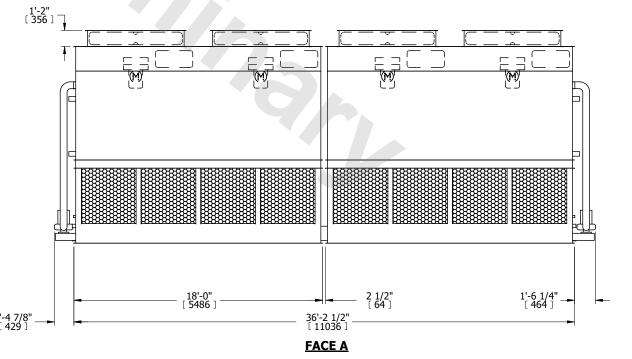

## NOTES

**SHIPPING** 

WEIGHT

- 1. (M)- FAN MOTOR LOCATION
- 2. HEAVIEST SECTION IS FAN/CASING SECTION
- 3. MPT DENOTES MALE PIPE THREAD
  FPT DENOTES FEMALE PIPE THREAD
  BFW DENOTES BEVELED FOR WELDING
  GVD DENOTES GROOVED
  FLG DENOTES FLANGE
  PE DENOTES PLAIN END
- 4. +UNIT WEIGHT DOES NOT INCLUDE ACCESSORIES (SEE ACCESSORY DRAWINGS)
- 5. MAKE-UP WATER PRESSURE 20 psi MIN [137 kPa], 50 psi MAX [344 kPa]
- 6. \*-APPROXIMATE DIMENSIONS DO NOT USE FOR PRE-FABRICATION OF CONNECTING PIPING
- 7. 3/4" [19mm] DIA. MOUNTING HOLES. REFER TO RECOMMENDED STEEL SUPPORT DRAWING.
- 8. DIMENSIONS LISTED AS FOLLOWS: ENGLISH FT-IN METRIC [mm]