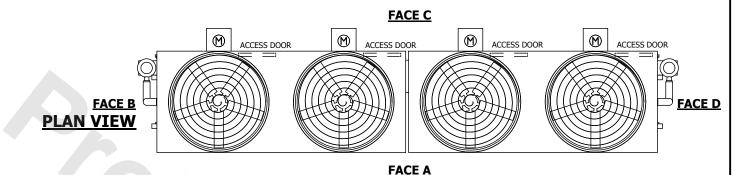

## NOTES

**SHIPPING** 

WEIGHT

- 1. (M)- FAN MOTOR LOCATION
- 2. HEAVIEST SECTION IS FAN/CASING SECTION
- 3. MPT DENOTES MALE PIPE THREAD
  FPT DENOTES FEMALE PIPE THREAD
  BFW DENOTES BEVELED FOR WELDING
  GVD DENOTES GROOVED
  FLG DENOTES FLANGE
  PE DENOTES PLAIN END
- 4. +UNIT WEIGHT DOES NOT INCLUDE ACCESSORIES (SEE ACCESSORY DRAWINGS)
- 5. MAKE-UP WATER PRESSURE 20 psi MIN [137 kPa], 50 psi MAX [344 kPa]
- 6. \*-APPROXIMATE DIMENSIONS DO NOT USE FOR PRE-FABRICATION OF CONNECTING PIPING
- 7. 3/4" [19mm] DIA. MOUNTING HOLES. REFER TO RECOMMENDED STEEL SUPPORT DRAWING.
- 8. DIMENSIONS LISTED AS FOLLOWS: ENGLISH FT-IN METRIC [mm]