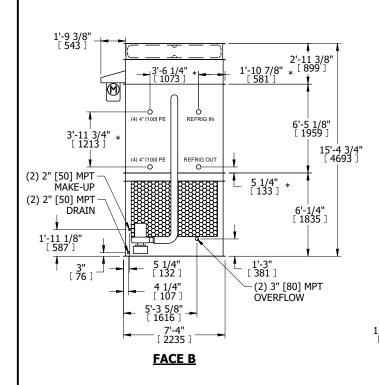

## NOTES

**SHIPPING** 

WEIGHT

- 1. (M)- FAN MOTOR LOCATION
- 2. HEAVIEST SECTION IS FAN/CASING SECTION
- 3. MPT DENOTES MALE PIPE THREAD
  FPT DENOTES FEMALE PIPE THREAD
  BFW DENOTES BEVELED FOR WELDING
  GVD DENOTES GROOVED
  FLG DENOTES FLANGE
  PE DENOTES PLAIN END
- 4. +UNIT WEIGHT DOES NOT INCLUDE ACCESSORIES (SEE ACCESSORY DRAWINGS)
- 5. MAKE-UP WATER PRESSURE 20 psi MIN [137 kPa], 50 psi MAX [344 kPa]
- 6. \*-APPROXIMATE DIMENSIONS DO NOT USE FOR PRE-FABRICATION OF CONNECTING PIPING
- 7. 3/4" [19mm] DIA. MOUNTING HOLES. REFER TO RECOMMENDED STEEL SUPPORT DRAWING.
- 8. DIMENSIONS LISTED AS FOLLOWS: ENGLISH FT-IN METRIC [mm]