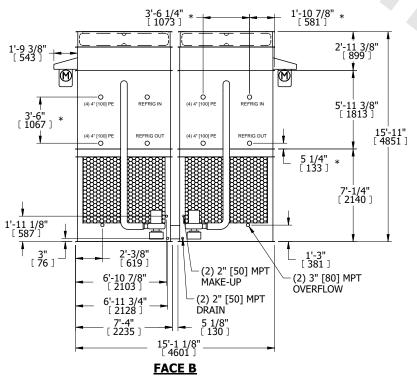

## NOTES:

- 1. (M)- FAN MOTOR LOCATION
- 2. HEAVIEST SECTION IS FAN/CASING SECTION
- 3. MPT DENOTES MALE PIPE THREAD
  FPT DENOTES FEMALE PIPE THREAD
  BFW DENOTES BEVELED FOR WELDING
  GVD DENOTES GROOVED
  FLG DENOTES FLANGE
  PE DENOTES PLAIN END
- 4. +UNIT WEIGHT DOES NOT INCLUDE ACCESSORIES (SEE ACCESSORY DRAWINGS)
- 5. MAKE-UP WATER PRESSURE 20 psi MIN [137 kPa], 50 psi MAX [344 kPa]
- 6. \*-APPROXIMATE DIMENSIONS DO NOT USE FOR PRE-FABRICATION OF CONNECTING PIPING
- 7. 3/4" [19mm] DIA. MOUNTING HOLES. REFER TO RECOMMENDED STEEL SUPPORT DRAWING.
- 8. DIMENSIONS LISTED AS FOLLOWS: ENGLISH FT-IN METRIC [mm]