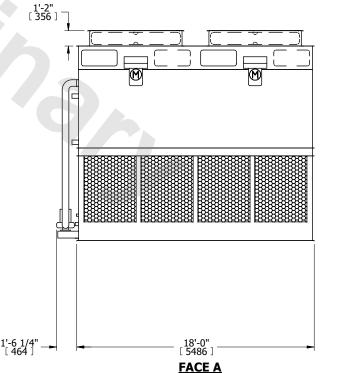

## NOTES:

- 1. (M)- FAN MOTOR LOCATION
- 2. HEAVIEST SECTION IS FAN/CASING SECTION
- 3. MPT DENOTES MALE PIPE THREAD
  FPT DENOTES FEMALE PIPE THREAD
  BFW DENOTES BEVELED FOR WELDING
  GVD DENOTES GROOVED
  FLG DENOTES FLANGE
  PE DENOTES PLAIN END
- 4. +UNIT WEIGHT DOES NOT INCLUDE ACCESSORIES (SEE ACCESSORY DRAWINGS)
- 5. MAKE-UP WATER PRESSURE 20 psi MIN [137 kPa], 50 psi MAX [344 kPa]
- 6. \*-APPROXIMATE DIMENSIONS DO NOT USE FOR PRE-FABRICATION OF CONNECTING PIPING
- 7. 3/4" [19mm] DIA. MOUNTING HOLES. REFER TO RECOMMENDED STEEL SUPPORT DRAWING.
- 8. DIMENSIONS LISTED AS FOLLOWS: ENGLISH FT-IN METRIC [mm]