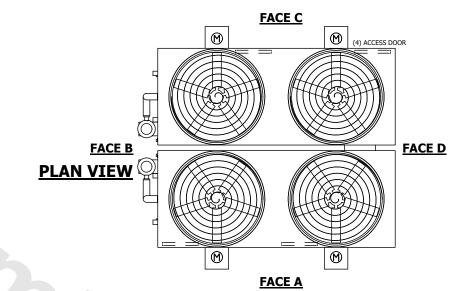

## NOTES:

- 1. (M)- FAN MOTOR LOCATION
- 2. HEAVIEST SECTION IS FAN/CASING SECTION
- 3. MPT DENOTES MALE PIPE THREAD
  FPT DENOTES FEMALE PIPE THREAD
  BFW DENOTES BEVELED FOR WELDING
  GVD DENOTES GROOVED
  FLG DENOTES FLANGE
  PE DENOTES PLAIN END
- 4. +UNIT WEIGHT DOES NOT INCLUDE ACCESSORIES (SEE ACCESSORY DRAWINGS)
- 5. MAKE-UP WATER PRESSURE 20 psi MIN [137 kPa], 50 psi MAX [344 kPa]
- 6. \*-APPROXIMATE DIMENSIONS DO NOT USE FOR PRE-FABRICATION OF CONNECTING PIPING
- 7. 3/4" [19mm] DIA. MOUNTING HOLES. REFER TO RECOMMENDED STEEL SUPPORT DRAWING.
- 8. DIMENSIONS LISTED AS FOLLOWS: ENGLISH FT-IN METRIC [mm]