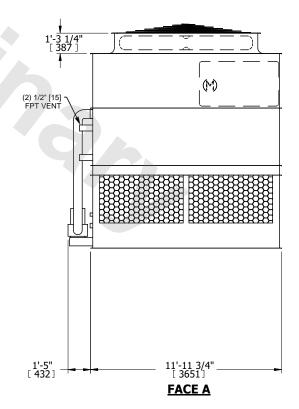

## NOTES:

- 1. (M)- FAN MOTOR LOCATION
- 2. HEAVIEST SECTION IS UPPER SECTION
- 3. MPT DENOTES MALE PIPE THREAD FPT DENOTES FEMALE PIPE THREAD BFW DENOTES BEVELED FOR WELDING **GVD DENOTES GROOVED** FLG DENOTES FLANGE PE DENOTES PLAIN END
- 4. +UNIT WEIGHT DOES NOT INCLUDE ACCESSORIES (SEE ACCESSORY DRAWINGS)
- 5. MAKE-UP WATER PRESSURE 20 psi MIN [137 kPa], 50 psi MAX [344 kPa]
- 6. \*-APPROXIMATE DIMENSIONS DO NOT USE FOR PRE-FABRICATION OF CONNECTING
- 7. 3/4" [19mm] DIA. MOUNTING HOLES. REFER TO RECOMMENDED STEEL SUPPORT DRAWING.
- 8. DIMENSIONS LISTED AS FOLLOWS:

**ENGLISH FT-IN** METRIC [mm]

**FACE A** 

**SHIPPING** 12390 lbs+ [5625] kg+ WEIGHT

OPERATING WEIGHT

19900 lbs+ [9030] kg+

HEAVIEST SECTION WEIGHT

9840 lbs+ [4465] kg+

NO. OF SHIPPING SECTIONS