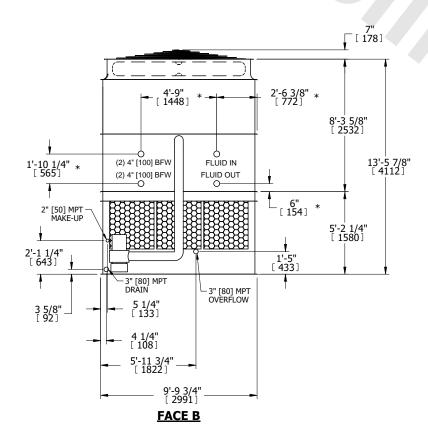

## NOTES:

- 1. (M)- FAN MOTOR LOCATION
- 2. HEAVIEST SECTION IS UPPER SECTION
- 3. MPT DENOTES MALE PIPE THREAD FPT DENOTES FEMALE PIPE THREAD BFW DENOTES BEVELED FOR WELDING **GVD DENOTES GROOVED** FLG DENOTES FLANGE PE DENOTES PLAIN END
- 4. +UNIT WEIGHT DOES NOT INCLUDE ACCESSORIES (SEE ACCESSORY DRAWINGS)
- 5. MAKE-UP WATER PRESSURE 20 psi MIN [137 kPa], 50 psi MAX [344 kPa]
- 6. \*-APPROXIMATE DIMENSIONS DO NOT USE FOR PRE-FABRICATION OF CONNECTING
- 7. 3/4" [19mm] DIA. MOUNTING HOLES. REFER TO RECOMMENDED STEEL SUPPORT DRAWING.
- 8. DIMENSIONS LISTED AS FOLLOWS:

**ENGLISH FT-IN** METRIC [mm]

**FACE A** 

**SHIPPING** 12390 lbs+ [5625] kg+ WEIGHT

OPERATING WEIGHT

19900 lbs+ [9030] kg+

HEAVIEST SECTION WEIGHT

9840 lbs+ [4465] kg+

NO. OF SHIPPING SECTIONS