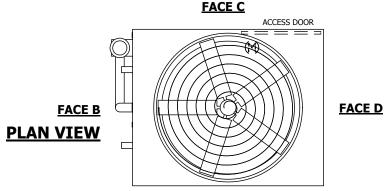

## NOTES:

- 1. (M)- FAN MOTOR LOCATION
- 2. HEAVIEST SECTION IS UPPER SECTION
- 3. MPT DENOTES MALE PIPE THREAD FPT DENOTES FEMALE PIPE THREAD BFW DENOTES BEVELED FOR WELDING **GVD DENOTES GROOVED** FLG DENOTES FLANGE PE DENOTES PLAIN END
- 4. +UNIT WEIGHT DOES NOT INCLUDE ACCESSORIES (SEE ACCESSORY DRAWINGS)
- 5. MAKE-UP WATER PRESSURE 20 psi MIN [137 kPa], 50 psi MAX [344 kPa]
- 6. \*-APPROXIMATE DIMENSIONS DO NOT USE FOR PRE-FABRICATION OF CONNECTING
- 7. 3/4" [19mm] DIA. MOUNTING HOLES. REFER TO RECOMMENDED STEEL SUPPORT DRAWING.
- 8. DIMENSIONS LISTED AS FOLLOWS: