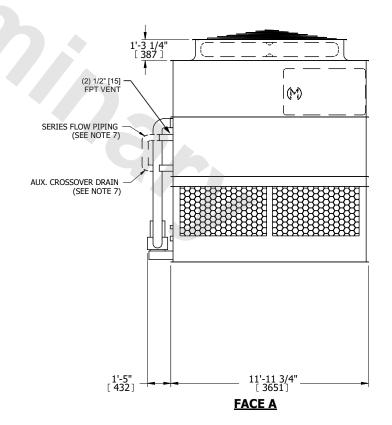

## NOTES:

- 1. (M)- FAN MOTOR LOCATION
- 2. HÉAVIEST SECTION IS UPPER SECTION
- 3. MPT DENOTES MALE PIPE THREAD FPT DENOTES FEMALE PIPE THREAD BFW DENOTES BEVELED FOR WELDING **GVD DENOTES GROOVED** FLG DENOTES FLANGE PE DENOTES PLAIN END
- 4. +UNIT WEIGHT DOES NOT INCLUDE ACCESSORIES (SEE ACCESSORY DRAWINGS)
- 5. MAKE-UP WATER PRESSURE 20 psi MIN [137 kPa], 50 psi MAX [344 kPa]
- 6. \*-APPROXIMATE DIMENSIONS DO NOT USE FOR PRE-FABRICATION OF CONNECTING
- 7. SERIES FLOW PIPING AND AUX. CROSSOVER DRAIN BY OTHERS.
- 8. 3/4" [19MM] DIA. MOUNTING HOLES. REFER TO RECOMMENDED STEEL SUPPORT DRAWING.
- 9. DIMENSIONS LISTED AS FOLLOWS:

**ENGLISH FT-IN** METRIC [mm]

## **FACE A**

NO. OF SHIPPING SECTIONS