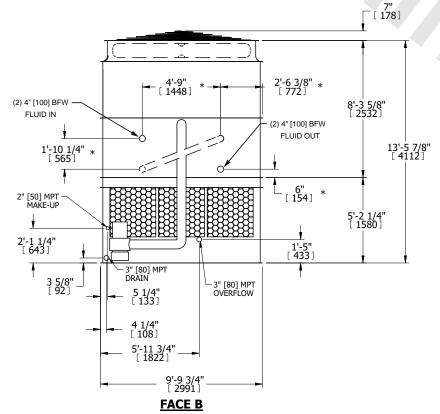

## NOTES:

- 1. (M)- FAN MOTOR LOCATION
- 2. HÉAVIEST SECTION IS UPPER SECTION
- 3. MPT DENOTES MALE PIPE THREAD FPT DENOTES FEMALE PIPE THREAD BFW DENOTES BEVELED FOR WELDING **GVD DENOTES GROOVED** FLG DENOTES FLANGE PE DENOTES PLAIN END
- 4. +UNIT WEIGHT DOES NOT INCLUDE ACCESSORIES (SEE ACCESSORY DRAWINGS)
- 5. MAKE-UP WATER PRESSURE 20 psi MIN [137 kPa], 50 psi MAX [344 kPa]
- 6. \*-APPROXIMATE DIMENSIONS DO NOT USE FOR PRE-FABRICATION OF CONNECTING
- 7. SERIES FLOW PIPING AND AUX. CROSSOVER DRAIN BY OTHERS.
- 8. 3/4" [19MM] DIA. MOUNTING HOLES. REFER TO RECOMMENDED STEEL SUPPORT DRAWING.
- 9. DIMENSIONS LISTED AS FOLLOWS:

**ENGLISH FT-IN** METRIC [mm]