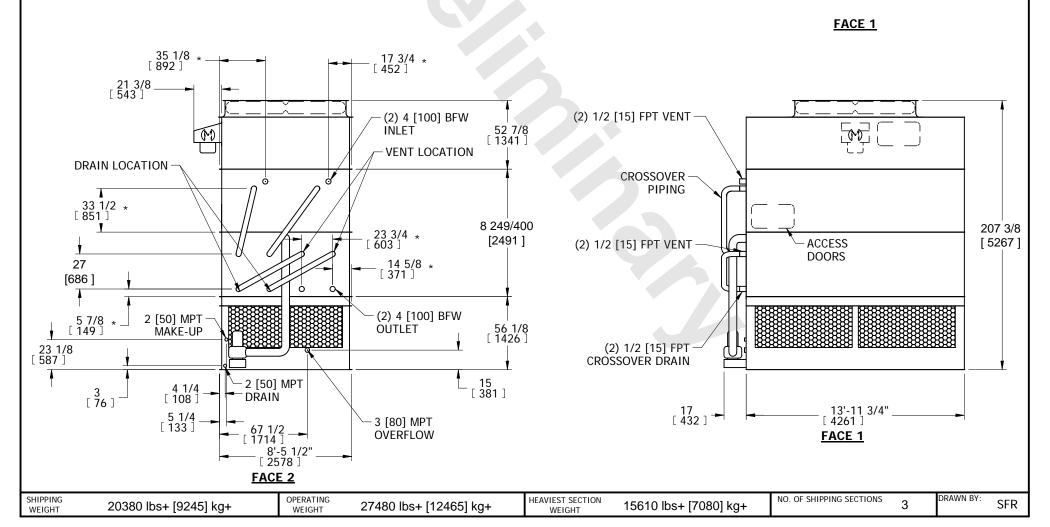

## NOTES:

- 1. (M)- FAN MOTOR LOCATION
- 2. HÉAVIEST SECTION IS COIL SECTION
- 3. MPT DENOTES MALE PIPE THREAD FPT DENOTES FEMALE PIPE THREAD BFW DENOTES BEVELED FOR WELDING
- 4. +UNIT WEIGHT DOES NOT INCLUDE ACCESSORIES (SEE ACCESSORY DRAWINGS)
- 5. MAKE-UP WATER PRESSURE 20 psi MIN [137 kPa], 50 psi MAX [344 kPa]
- 6. DIMENSIONS LISTED AS FOLLOWS: ENGLISH IN
  - [METRIC] [mm]
- 7. \* APPROXIMATE DIMENSIONS DO NOT USE FOR PRE-FABRICATION OF CONNECTING PIPING.