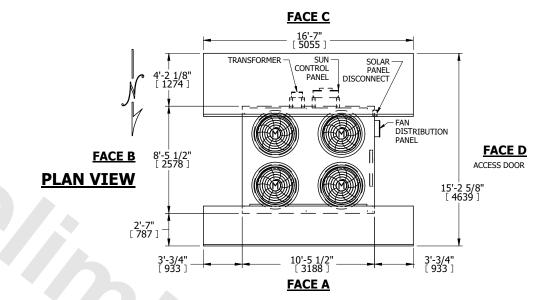

## NOTES:

- 1. (M)- FAN MOTOR LOCATION
- 2. HÉAVIEST SECTION IS UPPER SECTION
- 3. MPT DENOTES MALE PIPE THREAD FPT DENOTES FEMALE PIPE THREAD BFW DENOTES BEVELED FOR WELDING GVD DENOTES GROOVED
- FLG DENOTES FLANGE
  4. +UNIT WEIGHT DOES NOT INCLUDE
  ACCESSORIES (SEE ACCESSORY DRAWINGS)
- 5. MAKE-UP WATER PRESSURE 20 psi MIN [137 kPa], 50 psi MAX [344 kPa]
- 6. 3/4" [19MM] DIA. MOUNTING HOLES. REFER TO RECOMENDED STEEL SUPPORT DRAWING.
- 7. DIMENSIONS LISTED AS FOLLOWS: ENGLISH FT-IN [METRIC] MM