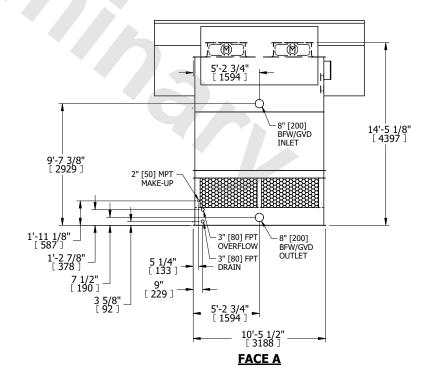

## NOTES:

- 1. (M)- FAN MOTOR LOCATION
- 2. HÉAVIEST SECTION IS UPPER SECTION
- 3. MPT DENOTES MALE PIPE THREAD FPT DENOTES FEMALE PIPE THREAD BFW DENOTES BEVELED FOR WELDING GVD DENOTES GROOVED
- FLG DENOTES FLANGE
  4. +UNIT WEIGHT DOES NOT INCLUDE
  ACCESSORIES (SEE ACCESSORY DRAWINGS)
- 5. MAKE-UP WATER PRESSURE 20 psi MIN [137 kPa], 50 psi MAX [344 kPa]
- 6. 3/4" [19MM] DIA. MOUNTING HOLES. REFER TO RECOMENDED STEEL SUPPORT DRAWING.
- 7. DIMENSIONS LISTED AS FOLLOWS: ENGLISH FT-IN [METRIC] MM