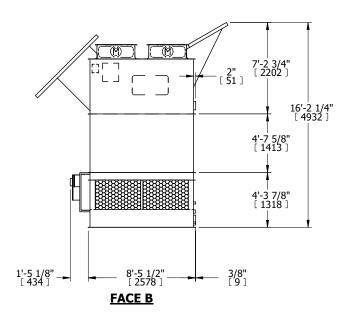

## NOTES:

- 1. (M)- FAN MOTOR LOCATION
- 2. HÉAVIEST SECTION IS UPPER SECTION
- 3. MPT DENOTES MALE PIPE THREAD FPT DENOTES FEMALE PIPE THREAD BFW DENOTES BEVELED FOR WELDING GVD DENOTES GROOVED
- FLG DENOTES FLANGE
  4. +UNIT WEIGHT DOES NOT INCLUDE
  ACCESSORIES (SEE ACCESSORY DRAWINGS)
- 5. MAKE-UP WATER PRESSURE 20 psi MIN [137 kPa], 50 psi MAX [344 kPa]
- 6. 3/4" [19MM] DIA. MOUNTING HOLES. REFER TO RECOMENDED STEEL SUPPORT DRAWING.
- 7. DIMENSIONS LISTED AS FOLLOWS: ENGLISH FT-IN [METRIC] MM