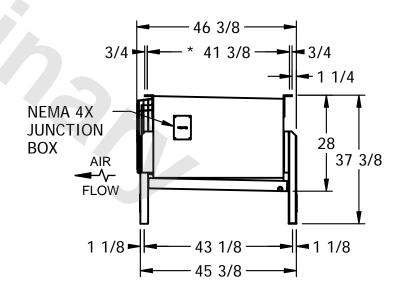

## NOTES:

- 1) \* = HANGER HOLE LOCATION.
- 2) RIGHT HAND MODEL SHOWN.
- 3) HANGER HOLES ARE FOR 3/4 INCH THREADED ROD.
- 4) WATER DEFROST ADDS 6 1/2" INCHES TO HEIGHT AND 5" INCHES TO WIDTH OF STANDARD UNIT AND CHANGES THE DRAIN SIZE.
- 5) ALL DIMENSIONS ARE FOR REFERENCE AND SHOULD NOT BE USED FOR PREFABRICATION OF PIPING OR SUPPORTS.