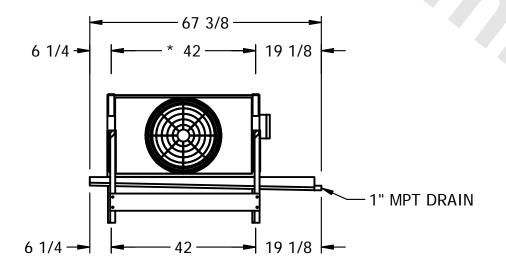

## NOTES:

- 1) \* = HANGER HOLE LOCATION.
- 2) RIGHT HAND MODEL SHOWN.
- 3) HANGER HOLES ARE FOR 3/4 INCH THREADED ROD.
- 4) WATER DEFROST ADDS 6 1/2" INCHES TO HEIGHT AND 5" INCHES TO WIDTH OF STANDARD UNIT AND CHANGES THE DRAIN SIZE.
- 5) ALL DIMENSIONS ARE FOR REFERENCE AND SHOULD NOT BE USED FOR PREFABRICATION OF PIPING OR SUPPORTS.