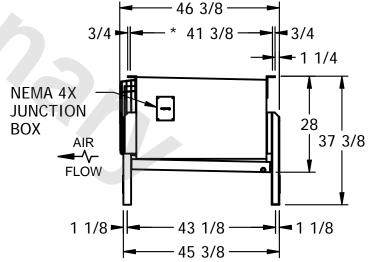

## EVAPCO, INC.

N.T.S. CUSTOMER DWG.# 5/15/2024 SSTXB1-7104E0075A1MA STXC1-SE-12 NOTES: 1) \* = HANGER HOLE LOCATION. 2) RIGHT HAND MODEL SHOWN. 3) HANGER HOLES ARE FOR 3/4 INCH THREADED ROD. 4) WATER DEFROST ADDS 6 1/2" INCHES TO HEIGHT AND 5" INCHES TO WIDTH OF STANDARD UNIT AND CHANGES THE DRAIN SIZE. 5) ALL DIMENSIONS ARE FOR REFERENCE AND SHOULD NOT BE USED FOR PREFABRICATION OF PIPING OR SUPPORTS. 67 3/8 -46 3/8 -