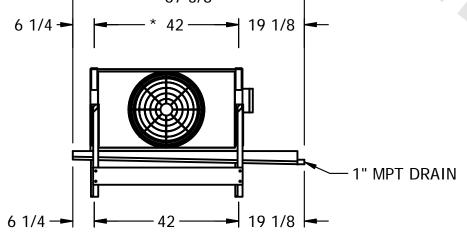

## EVAPCO, INC.

N.T.S. CUSTOMER DWG.# 5/15/2024 SSTXB1-7104E0075A1MA STXC1-SE-12 NOTES: 1) \* = HANGER HOLE LOCATION. 2) RIGHT HAND MODEL SHOWN. 3) HANGER HOLES ARE FOR 3/4 INCH THREADED ROD. 4) WATER DEFROST ADDS 6 1/2" INCHES TO HEIGHT AND 5" INCHES TO WIDTH OF STANDARD UNIT AND CHANGES THE DRAIN SIZE. 5) ALL DIMENSIONS ARE FOR REFERENCE AND SHOULD NOT BE USED FOR PREFABRICATION OF PIPING OR SUPPORTS. 67 3/8 -46 3/8 -