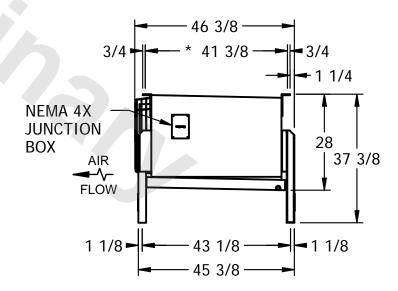

## NOTES:

- 1) \* = HANGER HOLE LOCATION.
- 2) RIGHT HAND MODEL SHOWN.
- 3) HANGER HOLES ARE FOR 3/4 INCH THREADED ROD.
- 4) WATER DEFROST ADDS 6 1/2" INCHES TO HEIGHT AND 5" INCHES TO WIDTH OF STANDARD UNIT AND CHANGES THE DRAIN SIZE.
- 5) ALL DIMENSIONS ARE FOR REFERENCE AND SHOULD NOT BE USED FOR PREFABRICATION OF PIPING OR SUPPORTS.