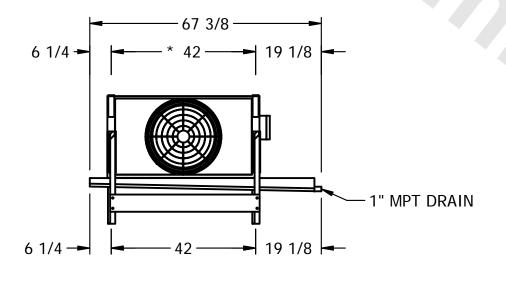

## NOTES:

- 1) \* = HANGER HOLE LOCATION.
- 2) RIGHT HAND MODEL SHOWN.
- 3) HANGER HOLES ARE FOR 3/4 INCH THREADED ROD.
- 4) WATER DEFROST ADDS 6 1/2" INCHES TO HEIGHT AND 5" INCHES TO WIDTH OF STANDARD UNIT AND CHANGES THE DRAIN SIZE.
- 5) ALL DIMENSIONS ARE FOR REFERENCE AND SHOULD NOT BE USED FOR PREFABRICATION OF PIPING OR SUPPORTS.