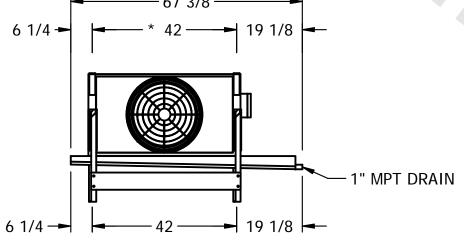

## EVAPCO, INC.

N.T.S. CUSTOMER DWG.# SSTXB1-7106E0100A1MA 5/14/2024 STXC1-SE-12 NOTES: 1) \* = HANGER HOLE LOCATION. 2) RIGHT HAND MODEL SHOWN. 3) HANGER HOLES ARE FOR 3/4 INCH THREADED ROD. 4) WATER DEFROST ADDS 6 1/2" INCHES TO HEIGHT AND 5" INCHES TO WIDTH OF STANDARD UNIT AND CHANGES THE DRAIN SIZE. 5) ALL DIMENSIONS ARE FOR REFERENCE AND SHOULD NOT BE USED FOR PREFABRICATION OF PIPING OR SUPPORTS. 67 3/8 -46 3/8 -