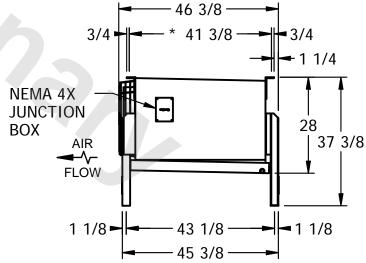

## EVAPCO, INC.

N.T.S. CUSTOMER DWG.# SSTXB1-7106E0100A1MA 5/14/2024 STXC1-SE-12 NOTES: 1) \* = HANGER HOLE LOCATION. 2) RIGHT HAND MODEL SHOWN. 3) HANGER HOLES ARE FOR 3/4 INCH THREADED ROD. 4) WATER DEFROST ADDS 6 1/2" INCHES TO HEIGHT AND 5" INCHES TO WIDTH OF STANDARD UNIT AND CHANGES THE DRAIN SIZE. 5) ALL DIMENSIONS ARE FOR REFERENCE AND SHOULD NOT BE USED FOR PREFABRICATION OF PIPING OR SUPPORTS. 67 3/8 -46 3/8 -