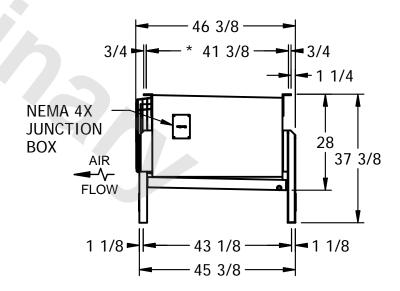

## NOTES:

- 1) \* = HANGER HOLE LOCATION.
- 2) RIGHT HAND MODEL SHOWN.
- 3) HANGER HOLES ARE FOR 3/4 INCH THREADED ROD.
- 4) WATER DEFROST ADDS 6 1/2" INCHES TO HEIGHT AND 5" INCHES TO WIDTH OF STANDARD UNIT AND CHANGES THE DRAIN SIZE.
- 5) ALL DIMENSIONS ARE FOR REFERENCE AND SHOULD NOT BE USED FOR PREFABRICATION OF PIPING OR SUPPORTS.