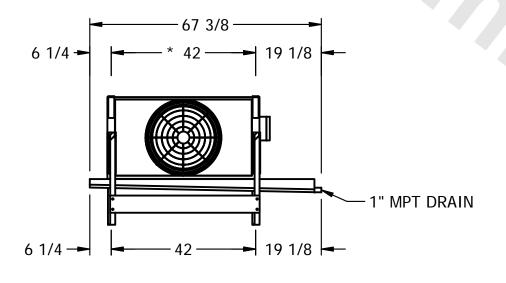

## NOTES:

- 1) \* = HANGER HOLE LOCATION.
- 2) RIGHT HAND MODEL SHOWN.
- 3) HANGER HOLES ARE FOR 3/4 INCH THREADED ROD.
- 4) WATER DEFROST ADDS 6 1/2" INCHES TO HEIGHT AND 5" INCHES TO WIDTH OF STANDARD UNIT AND CHANGES THE DRAIN SIZE.
- 5) ALL DIMENSIONS ARE FOR REFERENCE AND SHOULD NOT BE USED FOR PREFABRICATION OF PIPING OR SUPPORTS.