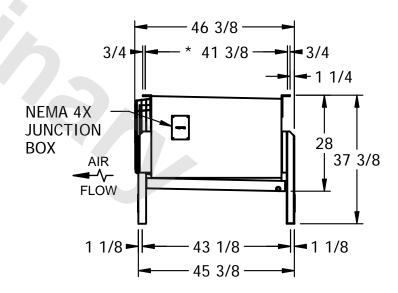

## NOTES:

- 1) \* = HANGER HOLE LOCATION.
- 2) RIGHT HAND MODEL SHOWN.
- 3) HANGER HOLES ARE FOR 3/4 INCH THREADED ROD.
- 4) WATER DEFROST ADDS 6 1/2" INCHES TO HEIGHT AND 5" INCHES TO WIDTH OF STANDARD UNIT AND CHANGES THE DRAIN SIZE.
- 5) ALL DIMENSIONS ARE FOR REFERENCE AND SHOULD NOT BE USED FOR PREFABRICATION OF PIPING OR SUPPORTS.