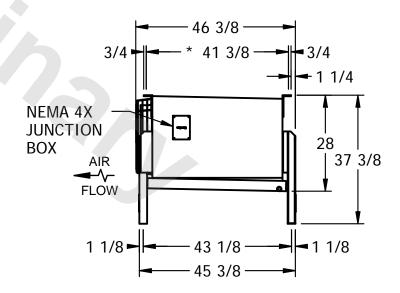

## NOTES:

- 1) \* = HANGER HOLE LOCATION.
- 2) RIGHT HAND MODEL SHOWN.
- 3) HANGER HOLES ARE FOR 3/4 INCH THREADED ROD.
- 4) WATER DEFROST ADDS 6 1/2" INCHES TO HEIGHT AND 5" INCHES TO WIDTH OF STANDARD UNIT AND CHANGES THE DRAIN SIZE.
- 5) ALL DIMENSIONS ARE FOR REFERENCE AND SHOULD NOT BE USED FOR PREFABRICATION OF PIPING OR SUPPORTS.