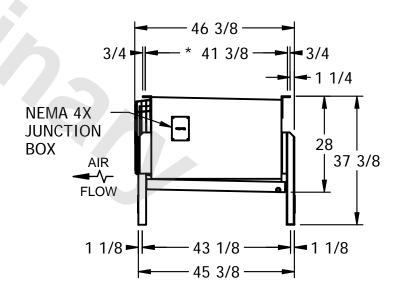

## EVAPCO, INC.

N.T.S. CUSTOMER DWG.# SSTXB1-7103F0100A1MA STXC1-SE-12 4/28/2024 NOTES:

- 1) \* = HANGER HOLE LOCATION.
- 2) RIGHT HAND MODEL SHOWN.
- 3) HANGER HOLES ARE FOR 3/4 INCH THREADED ROD.
- 4) WATER DEFROST ADDS 6 1/2" INCHES TO HEIGHT AND 5" INCHES TO WIDTH OF STANDARD UNIT AND CHANGES THE DRAIN SIZE.
- 5) ALL DIMENSIONS ARE FOR REFERENCE AND SHOULD NOT BE USED FOR PREFABRICATION OF PIPING OR SUPPORTS.