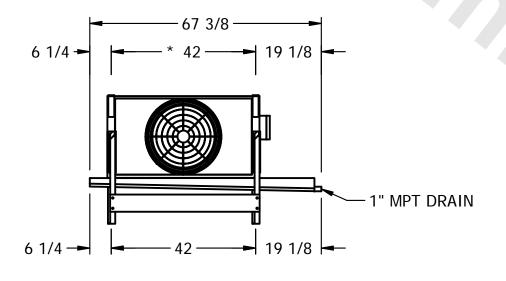

## EVAPCO, INC.

N.T.S. CUSTOMER DWG.# SSTXB1-7103F0100A1MA STXC1-SE-12 4/28/2024 NOTES:

- 1) \* = HANGER HOLE LOCATION.
- 2) RIGHT HAND MODEL SHOWN.
- 3) HANGER HOLES ARE FOR 3/4 INCH THREADED ROD.
- 4) WATER DEFROST ADDS 6 1/2" INCHES TO HEIGHT AND 5" INCHES TO WIDTH OF STANDARD UNIT AND CHANGES THE DRAIN SIZE.
- 5) ALL DIMENSIONS ARE FOR REFERENCE AND SHOULD NOT BE USED FOR PREFABRICATION OF PIPING OR SUPPORTS.