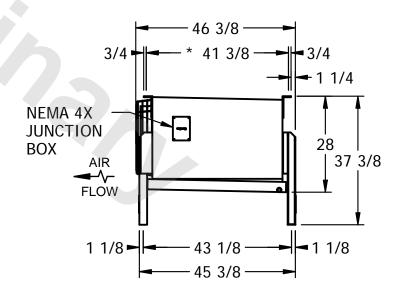

## NOTES:

- 1) \* = HANGER HOLE LOCATION.
- 2) RIGHT HAND MODEL SHOWN.
- 3) HANGER HOLES ARE FOR 3/4 INCH THREADED ROD.
- 4) WATER DEFROST ADDS 6 1/2" INCHES TO HEIGHT AND 5" INCHES TO WIDTH OF STANDARD UNIT AND CHANGES THE DRAIN SIZE.
- 5) ALL DIMENSIONS ARE FOR REFERENCE AND SHOULD NOT BE USED FOR PREFABRICATION OF PIPING OR SUPPORTS.