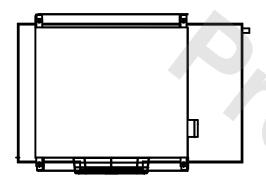

## NOTES:

- 1) \* = HANGER HOLE LOCATION.
- 2) RIGHT HAND MODEL SHOWN.
- 3) HANGER HOLES ARE FOR 3/4 INCH THREADED ROD.
- 4) WATER DEFROST ADDS 6 1/2" INCHES TO HEIGHT AND 5" INCHES TO WIDTH OF STANDARD UNIT AND CHANGES THE DRAIN SIZE.
- 5) ALL DIMENSIONS ARE FOR REFERENCE AND SHOULD NOT BE USED FOR PREFABRICATION OF PIPING OR SUPPORTS.