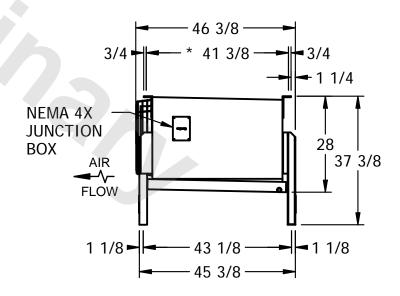

## NOTES:

- 1) \* = HANGER HOLE LOCATION.
- 2) RIGHT HAND MODEL SHOWN.
- 3) HANGER HOLES ARE FOR 3/4 INCH THREADED ROD.
- 4) WATER DEFROST ADDS 6 1/2" INCHES TO HEIGHT AND 5" INCHES TO WIDTH OF STANDARD UNIT AND CHANGES THE DRAIN SIZE.
- 5) ALL DIMENSIONS ARE FOR REFERENCE AND SHOULD NOT BE USED FOR PREFABRICATION OF PIPING OR SUPPORTS.