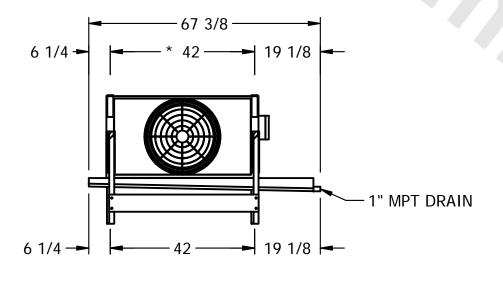

## NOTES:

- 1) \* = HANGER HOLE LOCATION.
- 2) RIGHT HAND MODEL SHOWN.
- 3) HANGER HOLES ARE FOR 3/4 INCH THREADED ROD.
- 4) WATER DEFROST ADDS 6 1/2" INCHES TO HEIGHT AND 5" INCHES TO WIDTH OF STANDARD UNIT AND CHANGES THE DRAIN SIZE.
- 5) ALL DIMENSIONS ARE FOR REFERENCE AND SHOULD NOT BE USED FOR PREFABRICATION OF PIPING OR SUPPORTS.