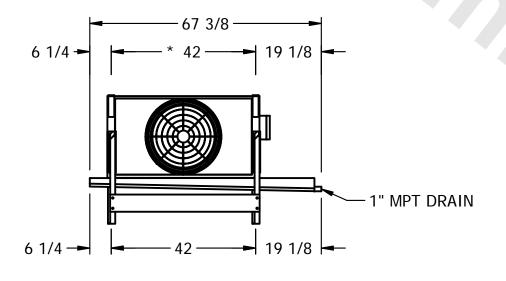

## EVAPCO, INC.

CUSTOMER SSTXB1-744F0050A1MA SCALE N.T.S. DWG. # STXC1-SE-12 REV. 1 DATE 5/13/2024

NOTES:

- 1) \* = HANGER HOLE LOCATION.
- 2) RIGHT HAND MODEL SHOWN.
- 3) HANGER HOLES ARE FOR 3/4 INCH THREADED ROD.
- 4) WATER DEFROST ADDS 6 1/2" INCHES TO HEIGHT AND 5" INCHES TO WIDTH OF STANDARD UNIT AND CHANGES THE DRAIN SIZE.
- 5) ALL DIMENSIONS ARE FOR REFERENCE AND SHOULD NOT BE USED FOR PREFABRICATION OF PIPING OR SUPPORTS.