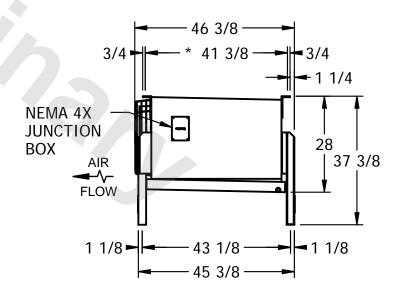

## EVAPCO, INC.

CUSTOMER SSTXB1-744F0050A1MA SCALE N.T.S. DWG. # STXC1-SE-12 REV. 1 DATE 5/13/2024

NOTES:

- 1) \* = HANGER HOLE LOCATION.
- 2) RIGHT HAND MODEL SHOWN.
- 3) HANGER HOLES ARE FOR 3/4 INCH THREADED ROD.
- 4) WATER DEFROST ADDS 6 1/2" INCHES TO HEIGHT AND 5" INCHES TO WIDTH OF STANDARD UNIT AND CHANGES THE DRAIN SIZE.
- 5) ALL DIMENSIONS ARE FOR REFERENCE AND SHOULD NOT BE USED FOR PREFABRICATION OF PIPING OR SUPPORTS.