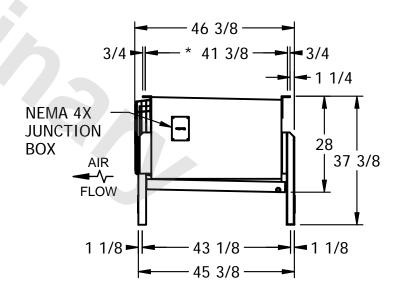

## NOTES:

- 1) \* = HANGER HOLE LOCATION.
- 2) RIGHT HAND MODEL SHOWN.
- 3) HANGER HOLES ARE FOR 3/4 INCH THREADED ROD.
- 4) WATER DEFROST ADDS 6 1/2" INCHES TO HEIGHT AND 5" INCHES TO WIDTH OF STANDARD UNIT AND CHANGES THE DRAIN SIZE.
- 5) ALL DIMENSIONS ARE FOR REFERENCE AND SHOULD NOT BE USED FOR PREFABRICATION OF PIPING OR SUPPORTS.