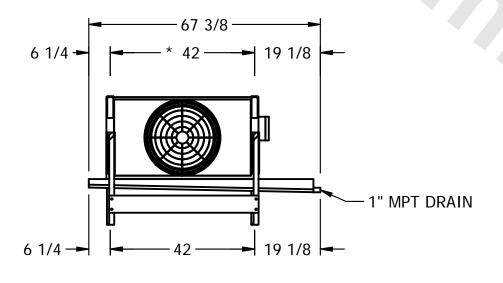

## NOTES:

- 1) \* = HANGER HOLE LOCATION.
- 2) RIGHT HAND MODEL SHOWN.
- 3) HANGER HOLES ARE FOR 3/4 INCH THREADED ROD.
- 4) WATER DEFROST ADDS 6 1/2" INCHES TO HEIGHT AND 5" INCHES TO WIDTH OF STANDARD UNIT AND CHANGES THE DRAIN SIZE.
- 5) ALL DIMENSIONS ARE FOR REFERENCE AND SHOULD NOT BE USED FOR PREFABRICATION OF PIPING OR SUPPORTS.