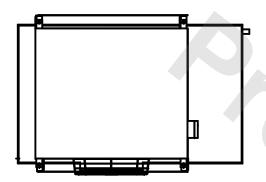

## NOTES:

- 1) \* = HANGER HOLE LOCATION.
- 2) RIGHT HAND MODEL SHOWN.
- 3) HANGER HOLES ARE FOR 3/4 INCH THREADED ROD.
- 4) WATER DEFROST ADDS 6 1/2" INCHES TO HEIGHT AND 5" INCHES TO WIDTH OF STANDARD UNIT AND CHANGES THE DRAIN SIZE.
- 5) ALL DIMENSIONS ARE FOR REFERENCE AND SHOULD NOT BE USED FOR PREFABRICATION OF PIPING OR SUPPORTS.