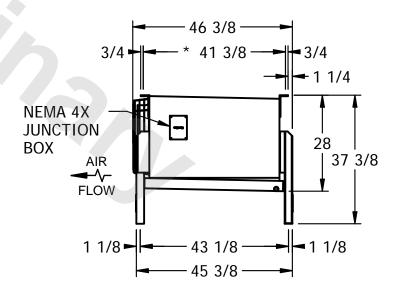

## NOTES:

- 1) \* = HANGER HOLE LOCATION.
- 2) RIGHT HAND MODEL SHOWN.
- 3) HANGER HOLES ARE FOR 3/4 INCH THREADED ROD.
- 4) WATER DEFROST ADDS 6 1/2" INCHES TO HEIGHT AND 5" INCHES TO WIDTH OF STANDARD UNIT AND CHANGES THE DRAIN SIZE.
- 5) ALL DIMENSIONS ARE FOR REFERENCE AND SHOULD NOT BE USED FOR PREFABRICATION OF PIPING OR SUPPORTS.