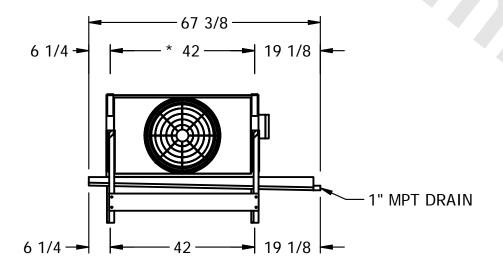

## NOTES:

- 1) \* = HANGER HOLE LOCATION.
- 2) RIGHT HAND MODEL SHOWN.
- 3) HANGER HOLES ARE FOR 3/4 INCH THREADED ROD.
- 4) WATER DEFROST ADDS 6 1/2" INCHES TO HEIGHT AND 5" INCHES TO WIDTH OF STANDARD UNIT AND CHANGES THE DRAIN SIZE.
- 5) ALL DIMENSIONS ARE FOR REFERENCE AND SHOULD NOT BE USED FOR PREFABRICATION OF PIPING OR SUPPORTS.