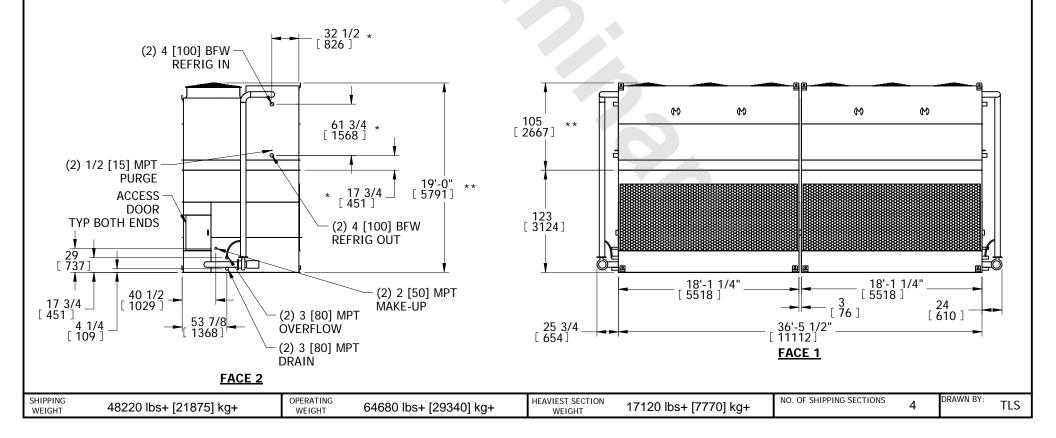

## NOTES:

- 1. (M)- FAN MOTOR LOCATION
- 2. HEAVIEST SECTION IS UPPER SECTION
- 3. MPT DENOTES MALE PIPE THREAD FPT DENOTES FEMALE PIPE THREAD BFW DENOTES BEVELED FOR WELDING GVD DENOTES GROOVED
- 4. +UNIT WEIGHT DOES NOT INCLUDE ACCESSORIES (SEE ACCESSORY DRAWINGS)
- 5. MAKE-UP WATER PRESSURE 20 psi MIN [137 kPa], 50 psi MAX [344 kPa] 6. 3/4" DIA. MOUNTING HOLES. REFER TO
- 6. 3/4" DIA. MOUNTING HOLES. REFER TO RECOMMENDED STEEL SUPPORT DRAWING.
- 7. \*- APPROXIMATE DIMENSIONS DO NOT USE FOR PRE-FABRICATION OF CONNECTION PIPING.
- 8. \*\*-UNITS WITH 20HP PER FAN REQUIRE A TALLER FAN CYLINDER, ADD 5" TO THESE DIMENSIONS.
- 9. DIMENSIONS LISTED AS FOLLOWS: ENGLISH IN [METRIC] [mm]

FACE 1