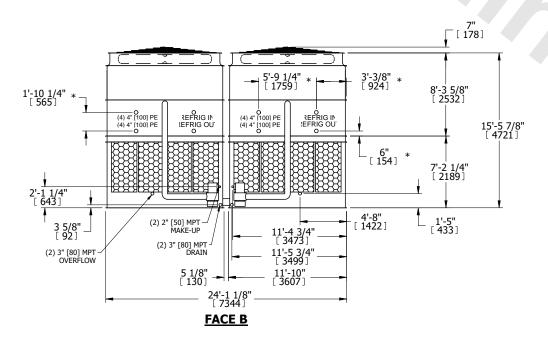

## NOTES:

- 1. (M)- FAN MOTOR LOCATION
- 2. HEAVIEST SECTION IS UPPER SECTION
- 3. MPT DENOTES MALE PIPE THREAD
  FPT DENOTES FEMALE PIPE THREAD
  BFW DENOTES BEVELED FOR WELDING
  GVD DENOTES GROOVED
  FLG DENOTES FLANGE
  PE DENOTES PLAIN END
- 4. +UNIT WEIGHT DOES NOT INCLUDE ACCESSORIES (SEE ACCESSORY DRAWINGS)
- 5. MAKE-UP WATER PRESSURE 20 psi MIN [137 kPa], 50 psi MAX [344 kPa]
- 6. \*-APPROXIMATE DIMENSIONS DO NOT USE FOR PRE-FABRICATION OF CONNECTING PIPING
- 7. 3/4" [19mm] DIA. MOUNTING HOLES. REFER TO RECOMMENDED STEEL SUPPORT DRAWING.
- 8. DIMENSIONS LISTED AS FOLLOWS: ENGLISH FT-IN METRIC [mm]

## **FACE A**

SHIPPING WEIGHT 38640 lbs+ [17530] kg+ OPERATING WEIGHT

54220 lbs+ [24595] kg+

HEAVIEST SECTION WEIGHT

16260 lbs+ [7380] kg+

NO. OF SHIPPING SECTIONS

DRAWN BY: SLR