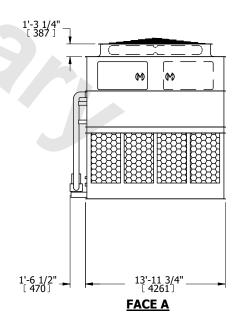

## NOTES:

- 1. (M)- FAN MOTOR LOCATION
- 2. HEAVIEST SECTION IS UPPER SECTION
- 3. MPT DENOTES MALE PIPE THREAD
  FPT DENOTES FEMALE PIPE THREAD
  BFW DENOTES BEVELED FOR WELDING
  GVD DENOTES GROOVED
  FLG DENOTES FLANGE
  PE DENOTES PLAIN END
- 4. +UNIT WEIGHT DOES NOT INCLUDE ACCESSORIES (SEE ACCESSORY DRAWINGS)
- 5. MAKE-UP WATER PRESSURE 20 psi MIN [137 kPa], 50 psi MAX [344 kPa]
- 6. \*-APPROXIMATE DIMENSIONS DO NOT USE FOR PRE-FABRICATION OF CONNECTING PIPING
- 7. 3/4" [19mm] DIA. MOUNTING HOLES. REFER TO RECOMMENDED STEEL SUPPORT DRAWING.
- 8. DIMENSIONS LISTED AS FOLLOWS: ENGLISH FT-IN METRIC [mm]

## **FACE A**

SHIPPING WEIGHT 38640 lbs+ [17530] kg+ OPERATING WEIGHT

54220 lbs+ [24595] kg+

HEAVIEST SECTION WEIGHT

16260 lbs+ [7380] kg+

NO. OF SHIPPING SECTIONS

DRAWN BY: SLR