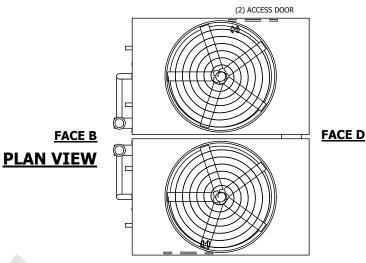

## NOTES:

- 1. (M)- FAN MOTOR LOCATION
- 2. HÉAVIEST SECTION IS UPPER SECTION
- 3. MPT DENOTES MALE PIPE THREAD
  FPT DENOTES FEMALE PIPE THREAD
  BFW DENOTES BEVELED FOR WELDING
  GVD DENOTES GROOVED
  FLG DENOTES FLANGE
  PE DENOTES PLAIN END
- 4. +UNIT WEIGHT DOES NOT INCLUDE ACCESSORIES (SEE ACCESSORY DRAWINGS)
- 5. MAKE-UP WATER PRESSURE 20 psi MIN [137 kPa], 50 psi MAX [344 kPa]
- 6. \*-APPROXIMATE DIMENSIONS DO NOT USE FOR PRE-FABRICATION OF CONNECTING PIPING
- 7. 3/4" [19mm] DIA. MOUNTING HOLES. REFER TO RECOMMENDED STEEL SUPPORT DRAWING.
- 8. DIMENSIONS LISTED AS FOLLOWS: ENGLISH FT-IN METRIC [mm]

**FACE A** 

SHIPPING WEIGHT 38640 lbs+ [17530] kg+ OPERATING WEIGHT

54220 lbs+ [24595] kg+

HEAVIEST SECTION WEIGHT

16260 lbs+ [7380] kg+

NO. OF SHIPPING SECTIONS

DRAWN BY: SLR