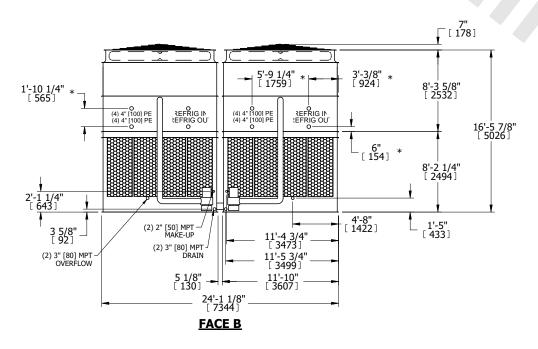

## NOTES:

- 1. (M)- FAN MOTOR LOCATION
- 2. HÉAVIEST SECTION IS UPPER SECTION
- 3. MPT DENOTES MALE PIPE THREAD
  FPT DENOTES FEMALE PIPE THREAD
  BFW DENOTES BEVELED FOR WELDING
  GVD DENOTES GROOVED
  FLG DENOTES FLANGE
  PE DENOTES PLAIN END
- 4. +UNIT WEIGHT DOES NOT INCLUDE ACCESSORIES (SEE ACCESSORY DRAWINGS)
- 5. MAKE-UP WATER PRESSURE 20 psi MIN [137 kPa], 50 psi MAX [344 kPa]
- 6. \*-APPROXIMATE DIMENSIONS DO NOT USE FOR PRE-FABRICATION OF CONNECTING PIPING
- 7. 3/4" [19mm] DIA. MOUNTING HOLES. REFER TO RECOMMENDED STEEL SUPPORT DRAWING.
- 8. DIMENSIONS LISTED AS FOLLOWS: ENGLISH FT-IN METRIC [mm]

**FACE A** 

SHIPPING WEIGHT 38640 lbs+ [17530] kg+ OPERATING WEIGHT

54220 lbs+ [24595] kg+

HEAVIEST SECTION WEIGHT

16260 lbs+ [7380] kg+

NO. OF SHIPPING SECTIONS

DRAWN BY: SLR