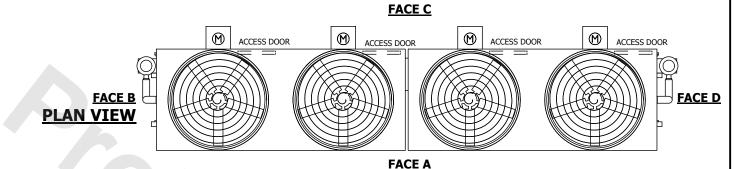

## NOTES

**SHIPPING** 

WEIGHT

- 1. (M)- FAN MOTOR LOCATION
- 2. HEAVIEST SECTION IS FAN/CASING SECTION
- 3. MPT DENOTES MALE PIPE THREAD
  FPT DENOTES FEMALE PIPE THREAD
  BFW DENOTES BEVELED FOR WELDING
  GVD DENOTES GROOVED
  FLG DENOTES FLANGE
  PE DENOTES PLAIN END
- 4. +UNIT WEIGHT DOES NOT INCLUDE ACCESSORIES (SEE ACCESSORY DRAWINGS)
- 5. MAKE-UP WATER PRESSURE 20 psi MIN [137 kPa], 50 psi MAX [344 kPa]
- 6. \*-APPROXIMATE DIMENSIONS DO NOT USE FOR PRE-FABRICATION OF CONNECTING PIPING
- 7. 3/4" [19mm] DIA. MOUNTING HOLES. REFER TO RECOMMENDED STEEL SUPPORT DRAWING.
- 8. DIMENSIONS LISTED AS FOLLOWS: ENGLISH FT-IN METRIC [mm]