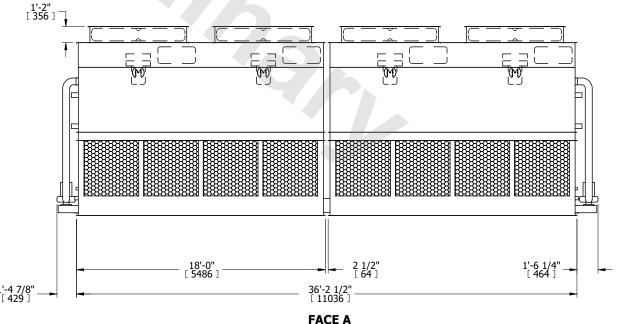

## NOTES

**SHIPPING** 

WEIGHT

- 1. (M)- FAN MOTOR LOCATION
- 2. HEAVIEST SECTION IS FAN/CASING SECTION
- 3. MPT DENOTES MALE PIPE THREAD
  FPT DENOTES FEMALE PIPE THREAD
  BFW DENOTES BEVELED FOR WELDING
  GVD DENOTES GROOVED
  FLG DENOTES FLANGE
  PE DENOTES PLAIN END
- 4. +UNIT WEIGHT DOES NOT INCLUDE ACCESSORIES (SEE ACCESSORY DRAWINGS)
- 5. MAKE-UP WATER PRESSURE 20 psi MIN [137 kPa], 50 psi MAX [344 kPa]
- 6. \*-APPROXIMATE DIMENSIONS DO NOT USE FOR PRE-FABRICATION OF CONNECTING PIPING
- 7. 3/4" [19mm] DIA. MOUNTING HOLES. REFER TO RECOMMENDED STEEL SUPPORT DRAWING.
- 8. DIMENSIONS LISTED AS FOLLOWS: ENGLISH FT-IN METRIC [mm]