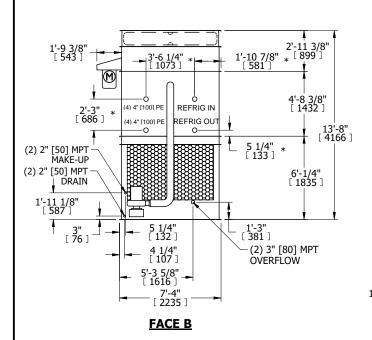

## NOTES

**SHIPPING** 

WEIGHT

- 1. (M)- FAN MOTOR LOCATION
- 2. HEAVIEST SECTION IS FAN/CASING SECTION
- 3. MPT DENOTES MALE PIPE THREAD
  FPT DENOTES FEMALE PIPE THREAD
  BFW DENOTES BEVELED FOR WELDING
  GVD DENOTES GROOVED
  FLG DENOTES FLANGE
  PE DENOTES PLAIN END
- 4. +UNIT WEIGHT DOES NOT INCLUDE ACCESSORIES (SEE ACCESSORY DRAWINGS)
- 5. MAKE-UP WATER PRESSURE 20 psi MIN [137 kPa], 50 psi MAX [344 kPa]
- 6. \*-APPROXIMATE DIMENSIONS DO NOT USE FOR PRE-FABRICATION OF CONNECTING PIPING
- 7. 3/4" [19mm] DIA. MOUNTING HOLES. REFER TO RECOMMENDED STEEL SUPPORT DRAWING.
- 8. DIMENSIONS LISTED AS FOLLOWS: ENGLISH FT-IN METRIC [mm]