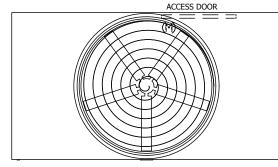

| UNIT    | COOLING TOWER |           |
|---------|---------------|-----------|
| MODEL # | AT 110-2J18   | SCALE NTS |

EVAPCO, INC. Evapeo

**FACE B** 

**PLAN VIEW** 

DWG. # REV. T3TM1824-DRD-ST DATE 5/19/2024 SERIAL #

- 1. (M)- FAN MOTOR LOCATION
- 2. HÉAVIEST SECTION IS UPPER SECTION
- 3. MPT DENOTES MALE PIPE THREAD FPT DENOTES FEMALE PIPE THREAD BFW DENOTES BEVELED FOR WELDING **GVD DENOTES GROOVED** FLG DENOTES FLANGE
- 4. +UNIT WEIGHT DOES NOT INCLUDE ACCESSORIES (SEE ACCESSORY DRAWINGS)
- 5. MAKE-UP WATER PRESSURE 20 psi MIN [137 kPa], 50 psi MAX [344 kPa]
- 6. 3/4" [19MM] DIA. MOUNTING HOLES. REFER TO RECOMMENDED STEEL SUPPORT
- 7. DIMENSIONS LISTED AS FOLLOWS: **ENGLISH FT-IN** [METRIC] [mm]