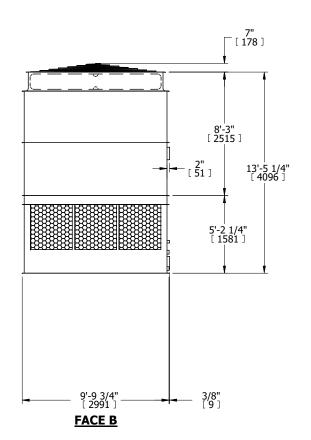

- 1. (M)- FAN MOTOR LOCATION
- 2. HÉAVIEST SECTION IS UPPER SECTION
- 3. MPT DENOTES MALE PIPE THREAD FPT DENOTES FEMALE PIPE THREAD BFW DENOTES BEVELED FOR WELDING **GVD DENOTES GROOVED** FLG DENOTES FLANGE
- 4. +UNIT WEIGHT DOES NOT INCLUDE ACCESSORIES (SEE ACCESSORY DRAWINGS)
- 5. MAKE-UP WATER PRESSURE 20 psi MIN [137 kPa], 50 psi MAX [344 kPa]
- 6. 3/4" [19MM] DIA. MOUNTING HOLES. REFER TO RECOMMENDED STEEL SUPPORT
- 7. DIMENSIONS LISTED AS FOLLOWS: **ENGLISH FT-IN** [METRIC] [mm]

FACE D

**FACE A** 

**SHIPPING** 9260 lbs+ [4205] kg+ WEIGHT

OPERATING WEIGHT

16860 lbs+ [7650] kg+

HEAVIEST SECTION WEIGHT

5710 lbs+ [2595] kg+

NO. OF SHIPPING SECTIONS