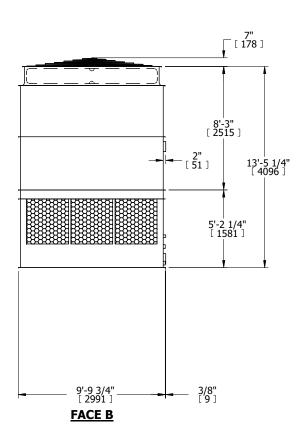

## NOTES:

- 1. (M)- FAN MOTOR LOCATION
- 2. HÉAVIEST SECTION IS UPPER SECTION
- 3. MPT DENOTES MALE PIPE THREAD FPT DENOTES FEMALE PIPE THREAD BFW DENOTES BEVELED FOR WELDING GVD DENOTES GROOVED FLG DENOTES FLANGE
- 4. +UNIT WEIGHT DOES NOT INCLUDE ACCESSORIES (SEE ACCESSORY DRAWINGS)
- 5. MAKE-UP WATER PRESSURE 20 psi MIN [137 kPa], 50 psi MAX [344 kPa]
- 6. 3/4" [19MM] DIA. MOUNTING HOLES. REFER TO RECOMENDED STEEL SUPPORT DRAWING.
- 7. DIMENSIONS LISTED AS FOLLOWS: ENGLISH FT-IN [METRIC] [mm]

FACE B
PLAN VIEW

**FACE D** 

**FACE A** 

SHIPPING WEIGHT 11580 lbs+ [5255] kg+ HEAVIEST SECTION WEIGHT 4200 lbs+ [1910] kg+ NO. OF SHIPPING SECTIONS 2 DRAWN BY: JLG