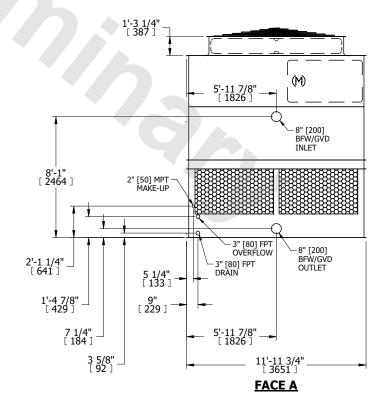

## NOTES:

- 1. (M)- FAN MOTOR LOCATION
- 2. HÉAVIEST SECTION IS UPPER SECTION
- 3. MPT DENOTES MALE PIPE THREAD FPT DENOTES FEMALE PIPE THREAD BFW DENOTES BEVELED FOR WELDING GVD DENOTES GROOVED FLG DENOTES FLANGE
- 4. +UNIT WEIGHT DOES NOT INCLUDE ACCESSORIES (SEE ACCESSORY DRAWINGS)
- 5. MAKE-UP WATER PRESSURE 20 psi MIN [137 kPa], 50 psi MAX [344 kPa]
- 6. 3/4" [19MM] DIA. MOUNTING HOLES. REFER TO RECOMENDED STEEL SUPPORT DRAWING.
- 7. DIMENSIONS LISTED AS FOLLOWS: ENGLISH FT-IN [METRIC] [mm]

FACE B
PLAN VIEW

**FACE D** 

**FACE A** 

SHIPPING WEIGHT 11580 lbs+ [5255] kg+ HEAVIEST SECTION WEIGHT 4200 lbs+ [1910] kg+ NO. OF SHIPPING SECTIONS 2 DRAWN BY: JLG