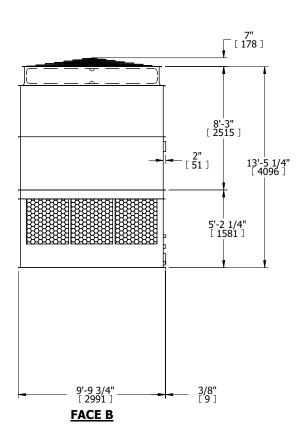

## NOTES:

- 1. (M)- FAN MOTOR LOCATION
- 2. HÉAVIEST SECTION IS UPPER SECTION
- 3. MPT DENOTES MALE PIPE THREAD FPT DENOTES FEMALE PIPE THREAD BFW DENOTES BEVELED FOR WELDING **GVD DENOTES GROOVED** FLG DENOTES FLANGE
- 4. +UNIT WEIGHT DOES NOT INCLUDE ACCESSORIES (SEE ACCESSORY DRAWINGS)
- 5. MAKE-UP WATER PRESSURE 20 psi MIN [137 kPa], 50 psi MAX [344 kPa]
- 6. 3/4" [19MM] DIA. MOUNTING HOLES. REFER TO RECOMENDED STEEL SUPPORT DRAWING.
- 7. DIMENSIONS LISTED AS FOLLOWS: **ENGLISH FT-IN** [METRIC] [mm]

**FACE D** 

**FACE A** 

**SHIPPING** OPERATING HEAVIEST SECTION 6690 lbs+ [3035] kg+ 11650 lbs+ [5285] kg+ WEIGHT WEIGHT WEIGHT

4270 lbs+ [1940] kg+

NO. OF SHIPPING SECTIONS

DRAWN BY: JLG