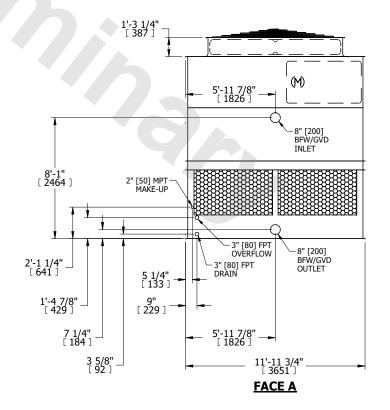

## NOTES:

- 1. (M)- FAN MOTOR LOCATION
- 2. HÉAVIEST SECTION IS UPPER SECTION
- 3. MPT DENOTES MALE PIPE THREAD FPT DENOTES FEMALE PIPE THREAD BFW DENOTES BEVELED FOR WELDING **GVD DENOTES GROOVED** FLG DENOTES FLANGE
- 4. +UNIT WEIGHT DOES NOT INCLUDE ACCESSORIES (SEE ACCESSORY DRAWINGS)
- 5. MAKE-UP WATER PRESSURE 20 psi MIN [137 kPa], 50 psi MAX [344 kPa]
- 6. 3/4" [19MM] DIA. MOUNTING HOLES. REFER TO RECOMENDED STEEL SUPPORT DRAWING.
- 7. DIMENSIONS LISTED AS FOLLOWS: **ENGLISH FT-IN** [METRIC] [mm]

**FACE D** 

**FACE A** 

**SHIPPING** OPERATING HEAVIEST SECTION 6690 lbs+ [3035] kg+ 11650 lbs+ [5285] kg+ WEIGHT WEIGHT WEIGHT

4270 lbs+ [1940] kg+

NO. OF SHIPPING SECTIONS

DRAWN BY: JLG