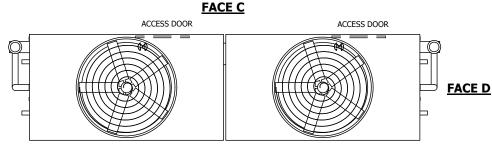

## NOTES:

- 1. (M)- FAN MOTOR LOCATION
- 2. HEAVIEST SECTION IS UPPER SECTION
- 3. MPT DENOTES MALE PIPE THREAD
  FPT DENOTES FEMALE PIPE THREAD
  BFW DENOTES BEVELED FOR WELDING
  GVD DENOTES GROOVED
  FLG DENOTES FLANGE
  PE DENOTES PLAIN END
- 4. +UNIT WEIGHT DOES NOT INCLUDE ACCESSORIES (SEE ACCESSORY DRAWINGS)
- 5. MAKE-UP WATER PRESSURE 20 psi MIN [137 kPa], 50 psi MAX [344 kPa]
- 6. \*-APPROXIMATE DIMENSIONS DO NOT USE FOR PRE-FABRICATION OF CONNECTING PIPING
- 7. 3/4" [19mm] DIA. MOUNTING HOLES. REFER TO RECOMMENDED STEEL SUPPORT DRAWING.
- 8. DIMENSIONS LISTED AS FOLLOWS: ENGLISH FT-IN METRIC [mm]