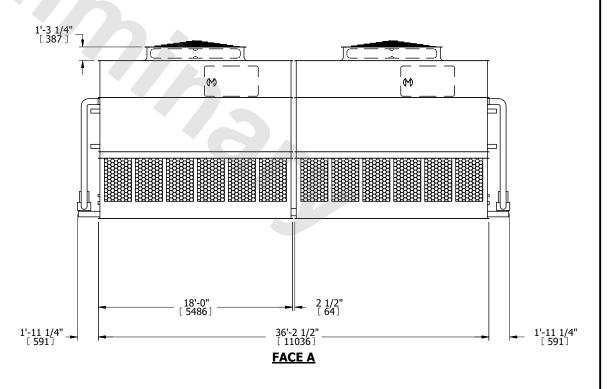

## NOTES:

- 1. (M)- FAN MOTOR LOCATION
- 2. HEAVIEST SECTION IS UPPER SECTION
- 3. MPT DENOTES MALE PIPE THREAD
  FPT DENOTES FEMALE PIPE THREAD
  BFW DENOTES BEVELED FOR WELDING
  GVD DENOTES GROOVED
  FLG DENOTES FLANGE
  PE DENOTES PLAIN END
- 4. +UNIT WEIGHT DOES NOT INCLUDE ACCESSORIES (SEE ACCESSORY DRAWINGS)
- 5. MAKE-UP WATER PRESSURE 20 psi MIN [137 kPa], 50 psi MAX [344 kPa]
- 6. \*-APPROXIMATE DIMENSIONS DO NOT USE FOR PRE-FABRICATION OF CONNECTING PIPING
- 7. 3/4" [19mm] DIA. MOUNTING HOLES. REFER TO RECOMMENDED STEEL SUPPORT DRAWING.
- 8. DIMENSIONS LISTED AS FOLLOWS: ENGLISH FT-IN METRIC [mm]

**FACE A** 