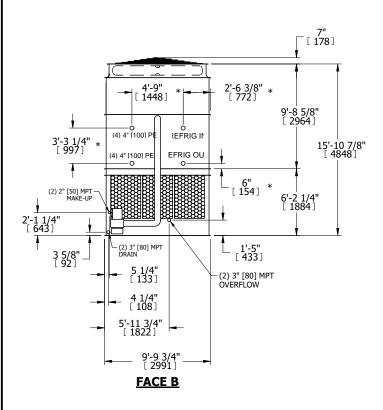

## NOTES:

- 1. (M)- FAN MOTOR LOCATION
- 2. HEAVIEST SECTION IS UPPER SECTION
- 3. MPT DENOTES MALE PIPE THREAD
  FPT DENOTES FEMALE PIPE THREAD
  BFW DENOTES BEVELED FOR WELDING
  GVD DENOTES GROOVED
  FLG DENOTES FLANGE
  PE DENOTES PLAIN END
- 4. +UNIT WEIGHT DOES NOT INCLUDE ACCESSORIES (SEE ACCESSORY DRAWINGS)
- 5. MAKE-UP WATER PRESSURE 20 psi MIN [137 kPa], 50 psi MAX [344 kPa]
- 6. \*-APPROXIMATE DIMENSIONS DO NOT USE FOR PRE-FABRICATION OF CONNECTING PIPING
- 7. 3/4" [19mm] DIA. MOUNTING HOLES. REFER TO RECOMMENDED STEEL SUPPORT DRAWING.
- 8. DIMENSIONS LISTED AS FOLLOWS: ENGLISH FT-IN METRIC [mm]