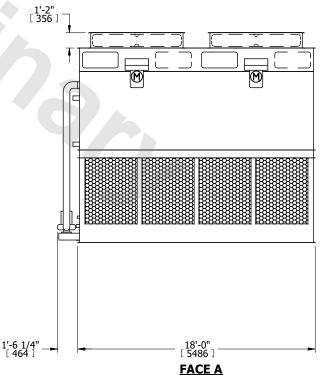

## NOTES

- 1. (M)- FAN MOTOR LOCATION
- 2. HEAVIEST SECTION IS FAN/CASING SECTION
- 3. MPT DENOTES MALE PIPE THREAD FPT DENOTES FEMALE PIPE THREAD BFW DENOTES BEVELED FOR WELDING GVD DENOTES GROOVED FLG DENOTES FLANGE PE DENOTES PLAIN END
- 4. +UNIT WEIGHT DOES NOT INCLUDE ACCESSORIES (SEE ACCESSORY DRAWINGS)
- 5. MAKE-UP WATER PRESSURE 20 psi MIN [137 kPa], 50 psi MAX [344 kPa]
- 6. \*-APPROXIMATE DIMENSIONS DO NOT USE FOR PRE-FABRICATION OF CONNECTING PIPING
- 7. 3/4" [19mm] DIA. MOUNTING HOLES. REFER TO RECOMMENDED STEEL SUPPORT DRAWING.
- 8. DIMENSIONS LISTED AS FOLLOWS: ENGLISH FT-IN METRIC [mm]