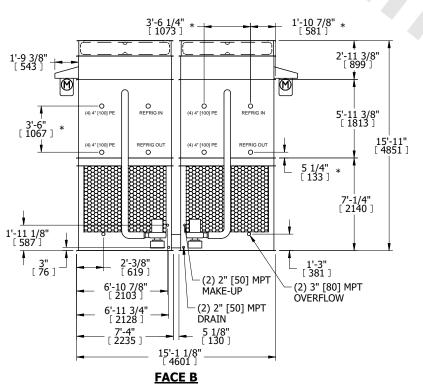

## NOTES

- 1. (M)- FAN MOTOR LOCATION
- 2. HEAVIEST SECTION IS FAN/CASING SECTION
- 3. MPT DENOTES MALE PIPE THREAD FPT DENOTES FEMALE PIPE THREAD BFW DENOTES BEVELED FOR WELDING GVD DENOTES GROOVED FLG DENOTES FLANGE PE DENOTES PLAIN END
- 4. +UNIT WEIGHT DOES NOT INCLUDE ACCESSORIES (SEE ACCESSORY DRAWINGS)
- 5. MAKE-UP WATER PRESSURE 20 psi MIN [137 kPa], 50 psi MAX [344 kPa]
- 6. \*-APPROXIMATE DIMENSIONS DO NOT USE FOR PRE-FABRICATION OF CONNECTING PIPING
- 7. 3/4" [19mm] DIA. MOUNTING HOLES. REFER TO RECOMMENDED STEEL SUPPORT DRAWING.
- 8. DIMENSIONS LISTED AS FOLLOWS: ENGLISH FT-IN METRIC [mm]