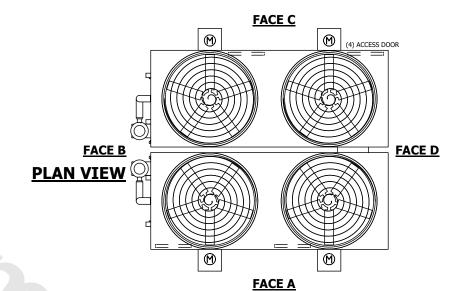

## NOTES

- 1. (M)- FAN MOTOR LOCATION
- 2. HEAVIEST SECTION IS FAN/CASING SECTION
- 3. MPT DENOTES MALE PIPE THREAD FPT DENOTES FEMALE PIPE THREAD BFW DENOTES BEVELED FOR WELDING GVD DENOTES GROOVED FLG DENOTES FLANGE PE DENOTES PLAIN END
- 4. +UNIT WEIGHT DOES NOT INCLUDE ACCESSORIES (SEE ACCESSORY DRAWINGS)
- 5. MAKE-UP WATER PRESSURE 20 psi MIN [137 kPa], 50 psi MAX [344 kPa]
- 6. \*-APPROXIMATE DIMENSIONS DO NOT USE FOR PRE-FABRICATION OF CONNECTING PIPING
- 7. 3/4" [19mm] DIA. MOUNTING HOLES. REFER TO RECOMMENDED STEEL SUPPORT DRAWING.
- 8. DIMENSIONS LISTED AS FOLLOWS: ENGLISH FT-IN METRIC [mm]