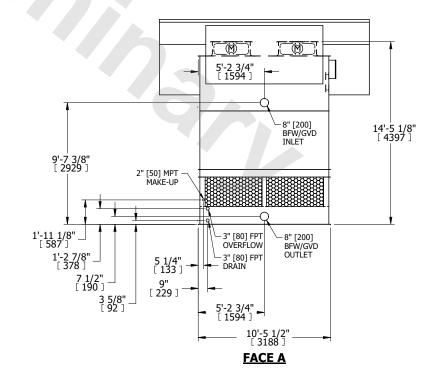

## NOTES:

- 1. (M)- FAN MOTOR LOCATION
- 2. HÉAVIEST SECTION IS UPPER SECTION
- 3. MPT DENOTES MALE PIPE THREAD FPT DENOTES FEMALE PIPE THREAD BFW DENOTES BEVELED FOR WELDING GVD DENOTES GROOVED FLG DENOTES FLANGE
- 4. +UNIT WEIGHT DOES NOT INCLUDE ACCESSORIES (SEE ACCESSORY DRAWINGS)
- 5. MAKE-UP WATER PRESSURE 20 psi MIN [137 kPa], 50 psi MAX [344 kPa]
- 6. 3/4" [19MM] DIA. MOUNTING HOLES. REFER TO RECOMENDED STEEL SUPPORT DRAWING.
- 7. DIMENSIONS LISTED AS FOLLOWS: ENGLISH FT-IN [METRIC] MM