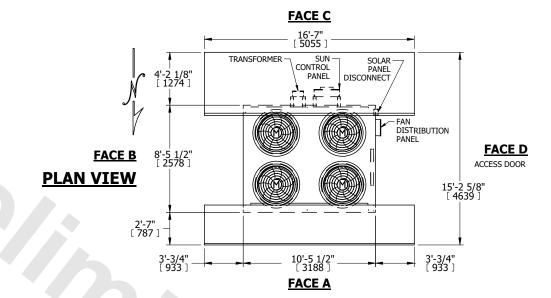

UNIT COOLING TOWER

MODEL # SUN-19-611 SCALE NTS

## NOTES:

- 1. (M)- FAN MOTOR LOCATION
- 2. HÉAVIEST SECTION IS UPPER SECTION
- 3. MPT DENOTES MALE PIPE THREAD FPT DENOTES FEMALE PIPE THREAD BFW DENOTES BEVELED FOR WELDING GVD DENOTES GROOVED FLG DENOTES FLANGE
- 4. +UNIT WEIGHT DOES NOT INCLUDE ACCESSORIES (SEE ACCESSORY DRAWINGS)
- 5. MAKE-UP WATER PRESSURE 20 psi MIN [137 kPa], 50 psi MAX [344 kPa]
- 6. 3/4" [19MM] DIA. MOUNTING HOLES. REFER TO RECOMENDED STEEL SUPPORT DRAWING.
- 7. DIMENSIONS LISTED AS FOLLOWS: ENGLISH FT-IN [METRIC] MM