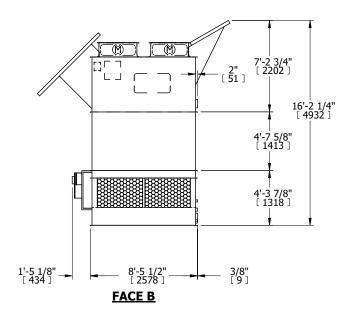

## NOTES:

- 1. (M)- FAN MOTOR LOCATION
- 2. HÉAVIEST SECTION IS UPPER SECTION
- 3. MPT DENOTES MALE PIPE THREAD FPT DENOTES FEMALE PIPE THREAD BFW DENOTES BEVELED FOR WELDING GVD DENOTES GROOVED FLG DENOTES FLANGE
- 4. +UNIT WEIGHT DOES NOT INCLUDE ACCESSORIES (SEE ACCESSORY DRAWINGS)
- 5. MAKE-UP WATER PRESSURE 20 psi MIN [137 kPa], 50 psi MAX [344 kPa]
- 6. 3/4" [19MM] DIA. MOUNTING HOLES. REFER TO RECOMENDED STEEL SUPPORT DRAWING.
- 7. DIMENSIONS LISTED AS FOLLOWS: ENGLISH FT-IN [METRIC] MM