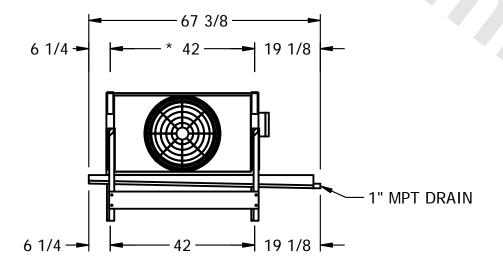

REV. 1 DATE 5/15/2024

NOTES:

1) \* = HANGER HOLE LOCATION.
2) RIGHT HAND MODEL SHOWN.
3) HANGER HOLES ARE FOR 3/4 INCH THREADED ROD.
4) WATER DEFROST ADDS 6 1/2" INCHES TO HEIGHT AND 5" INCHES TO WIDTH OF STANDARD UNIT AND CHANGES THE DRAIN SIZE.
5) ALL DIMENSIONS ARE FOR REFERENCE AND SHOULD NOT BE USED FOR PREFABRICATION OF PIPING OR SUPPORTS.