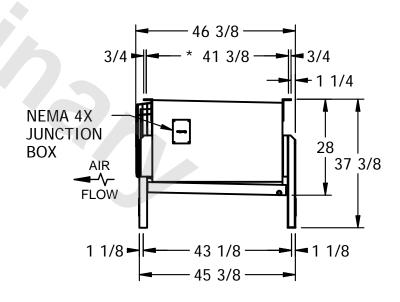

REV. 1 DATE 5/15/2024

NOTES:

1) \* = HANGER HOLE LOCATION.
2) RIGHT HAND MODEL SHOWN.
3) HANGER HOLES ARE FOR 3/4 INCH THREADED ROD.
4) WATER DEFROST ADDS 6 1/2" INCHES TO HEIGHT AND 5" INCHES TO WIDTH OF STANDARD UNIT AND CHANGES THE DRAIN SIZE.
5) ALL DIMENSIONS ARE FOR REFERENCE AND SHOULD NOT BE USED FOR PREFABRICATION OF PIPING OR SUPPORTS.