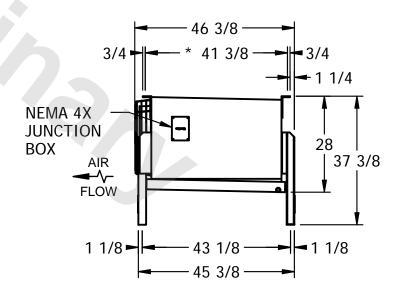

## NOTES:

- 1) \* = HANGER HOLE LOCATION.
- 2) RIGHT HAND MODEL SHOWN.
- 3) HANGER HOLES ARE FOR 3/4 INCH THREADED ROD.
- 4) WATER DEFROST ADDS 6 1/2" INCHES TO HEIGHT AND 5" INCHES TO WIDTH OF STANDARD UNIT AND CHANGES THE DRAIN SIZE.
- 5) ALL DIMENSIONS ARE FOR REFERENCE AND SHOULD NOT BE USED FOR PREFABRICATION OF PIPING OR SUPPORTS.