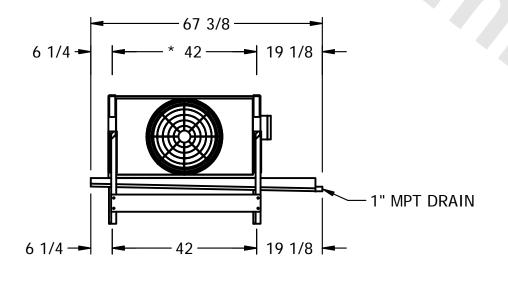

## NOTES:

- 1) \* = HANGER HOLE LOCATION.
- 2) RIGHT HAND MODEL SHOWN.
- 3) HANGER HOLES ARE FOR 3/4 INCH THREADED ROD.
- 4) WATER DEFROST ADDS 6 1/2" INCHES TO HEIGHT AND 5" INCHES TO WIDTH OF STANDARD UNIT AND CHANGES THE DRAIN SIZE.
- 5) ALL DIMENSIONS ARE FOR REFERENCE AND SHOULD NOT BE USED FOR PREFABRICATION OF PIPING OR SUPPORTS.