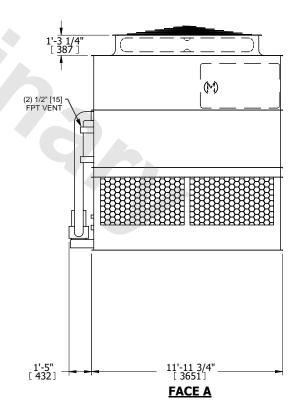

## NOTES:

- 1. (M)- FAN MOTOR LOCATION
- 2. HEAVIEST SECTION IS UPPER SECTION
- 3. MPT DENOTES MALE PIPE THREAD FPT DENOTES FEMALE PIPE THREAD BFW DENOTES BEVELED FOR WELDING **GVD DENOTES GROOVED** FLG DENOTES FLANGE PE DENOTES PLAIN END
- 4. +UNIT WEIGHT DOES NOT INCLUDE ACCESSORIES (SEE ACCESSORY DRAWINGS)
- 5. MAKE-UP WATER PRESSURE 20 psi MIN [137 kPa], 50 psi MAX [344 kPa]
- 6. \*-APPROXIMATE DIMENSIONS DO NOT USE FOR PRE-FABRICATION OF CONNECTING
- 7. 3/4" [19mm] DIA. MOUNTING HOLES. REFER TO RECOMMENDED STEEL SUPPORT DRAWING.
- 8. DIMENSIONS LISTED AS FOLLOWS:

**ENGLISH FT-IN** METRIC [mm]

**FACE A** 

DRAWN BY: SLR NO. OF SHIPPING SECTIONS **SHIPPING** OPERATING HEAVIEST SECTION 12390 lbs+ [5625] kg+ 19900 lbs+ [9030] kg+ 9840 lbs+ [4465] kg+ WEIGHT WEIGHT WEIGHT