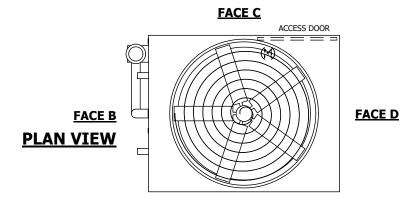

## NOTES:

- 1. (M)- FAN MOTOR LOCATION
- 2. HEAVIEST SECTION IS UPPER SECTION
- 3. MPT DENOTES MALE PIPE THREAD FPT DENOTES FEMALE PIPE THREAD BFW DENOTES BEVELED FOR WELDING **GVD DENOTES GROOVED** FLG DENOTES FLANGE PE DENOTES PLAIN END
- 4. +UNIT WEIGHT DOES NOT INCLUDE ACCESSORIES (SEE ACCESSORY DRAWINGS)
- 5. MAKE-UP WATER PRESSURE 20 psi MIN [137 kPa], 50 psi MAX [344 kPa]
- 6. \*-APPROXIMATE DIMENSIONS DO NOT USE FOR PRE-FABRICATION OF CONNECTING
- 7. 3/4" [19mm] DIA. MOUNTING HOLES. REFER TO RECOMMENDED STEEL SUPPORT DRAWING.
- 8. DIMENSIONS LISTED AS FOLLOWS:

**ENGLISH FT-IN** METRIC [mm]

**FACE A** 

DRAWN BY: SLR NO. OF SHIPPING SECTIONS **SHIPPING** OPERATING HEAVIEST SECTION 12390 lbs+ [5625] kg+ 19900 lbs+ [9030] kg+ 9840 lbs+ [4465] kg+ WEIGHT WEIGHT WEIGHT