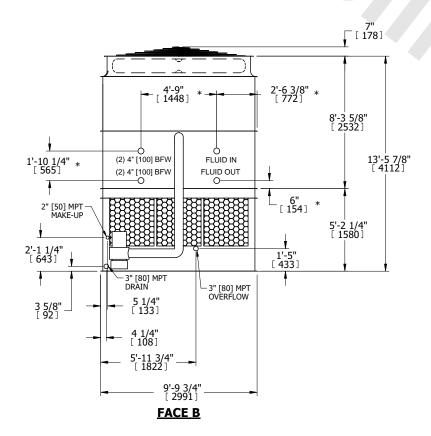

## NOTES:

- 1. (M)- FAN MOTOR LOCATION
- 2. HEAVIEST SECTION IS UPPER SECTION
- 3. MPT DENOTES MALE PIPE THREAD FPT DENOTES FEMALE PIPE THREAD BFW DENOTES BEVELED FOR WELDING **GVD DENOTES GROOVED** FLG DENOTES FLANGE PE DENOTES PLAIN END
- 4. +UNIT WEIGHT DOES NOT INCLUDE ACCESSORIES (SEE ACCESSORY DRAWINGS)
- 5. MAKE-UP WATER PRESSURE 20 psi MIN [137 kPa], 50 psi MAX [344 kPa]
- 6. \*-APPROXIMATE DIMENSIONS DO NOT USE FOR PRE-FABRICATION OF CONNECTING
- 7. 3/4" [19mm] DIA. MOUNTING HOLES. REFER TO RECOMMENDED STEEL SUPPORT DRAWING.
- 8. DIMENSIONS LISTED AS FOLLOWS:

**ENGLISH FT-IN** METRIC [mm]

**FACE A** 

DRAWN BY: SLR NO. OF SHIPPING SECTIONS **SHIPPING** OPERATING HEAVIEST SECTION 12390 lbs+ [5625] kg+ 19900 lbs+ [9030] kg+ 9840 lbs+ [4465] kg+ WEIGHT WEIGHT WEIGHT