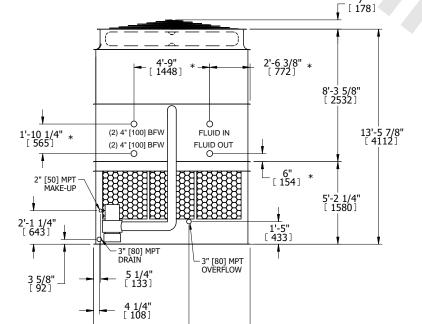

## NOTES:

- 1. (M)- FAN MOTOR LOCATION
- 2. HEAVIEST SECTION IS UPPER SECTION
- 3. MPT DENOTES MALE PIPE THREAD FPT DENOTES FEMALE PIPE THREAD BFW DENOTES BEVELED FOR WELDING **GVD DENOTES GROOVED** FLG DENOTES FLANGE PE DENOTES PLAIN END
- 4. +UNIT WEIGHT DOES NOT INCLUDE ACCESSORIES (SEE ACCESSORY DRAWINGS)
- 5. MAKE-UP WATER PRESSURE 20 psi MIN [137 kPa], 50 psi MAX [344 kPa]
- 6. \*-APPROXIMATE DIMENSIONS DO NOT USE FOR PRE-FABRICATION OF CONNECTING
- 7. 3/4" [19mm] DIA. MOUNTING HOLES. REFER TO RECOMMENDED STEEL SUPPORT DRAWING.
- 8. DIMENSIONS LISTED AS FOLLOWS:

**ENGLISH FT-IN** METRIC [mm]

**FACE A** 

**FACE** B

DRAWN BY: SLR NO. OF SHIPPING SECTIONS **SHIPPING** OPERATING HEAVIEST SECTION 12520 lbs+ [5680] kg+ 20030 lbs+ [9090] kg+ 9970 lbs+ [4525] kg+ WEIGHT WEIGHT WEIGHT