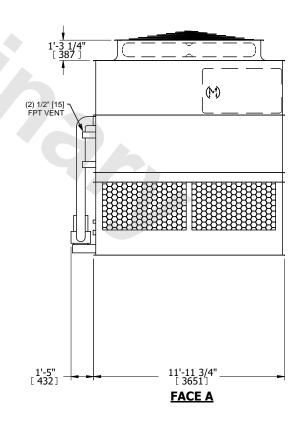

## NOTES:

- 1. (M)- FAN MOTOR LOCATION
- 2. HEAVIEST SECTION IS UPPER SECTION
- 3. MPT DENOTES MALE PIPE THREAD FPT DENOTES FEMALE PIPE THREAD BFW DENOTES BEVELED FOR WELDING **GVD DENOTES GROOVED** FLG DENOTES FLANGE PE DENOTES PLAIN END
- 4. +UNIT WEIGHT DOES NOT INCLUDE ACCESSORIES (SEE ACCESSORY DRAWINGS)
- 5. MAKE-UP WATER PRESSURE 20 psi MIN [137 kPa], 50 psi MAX [344 kPa]
- 6. \*-APPROXIMATE DIMENSIONS DO NOT USE FOR PRE-FABRICATION OF CONNECTING
- 7. 3/4" [19mm] DIA. MOUNTING HOLES. REFER TO RECOMMENDED STEEL SUPPORT DRAWING.
- 8. DIMENSIONS LISTED AS FOLLOWS:

**ENGLISH FT-IN** METRIC [mm]

**FACE A** 

**FACE** B

DRAWN BY: SLR NO. OF SHIPPING SECTIONS **SHIPPING** OPERATING HEAVIEST SECTION 12520 lbs+ [5680] kg+ 20030 lbs+ [9090] kg+ 9970 lbs+ [4525] kg+ WEIGHT WEIGHT WEIGHT