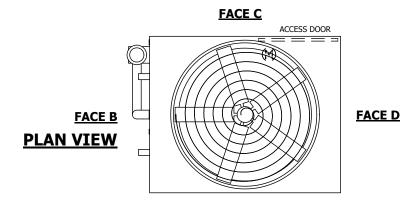

**ENGLISH FT-IN** METRIC [mm]

**FACE A** 

**FACE** B

DRAWN BY: SLR NO. OF SHIPPING SECTIONS **SHIPPING** OPERATING HEAVIEST SECTION 12520 lbs+ [5680] kg+ 20030 lbs+ [9090] kg+ 9970 lbs+ [4525] kg+ WEIGHT WEIGHT WEIGHT