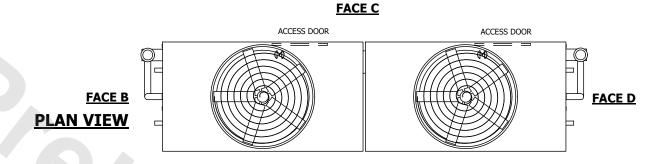

## NOTES:

- 1. (M)- FAN MOTOR LOCATION
- 2. HEAVIEST SECTION IS UPPER SECTION
- 3. MPT DENOTES MALE PIPE THREAD
  FPT DENOTES FEMALE PIPE THREAD
  BFW DENOTES BEVELED FOR WELDING
  GVD DENOTES GROOVED
  FLG DENOTES FLANGE
  PE DENOTES PLAIN END
- 4. +UNIT WEIGHT DOES NOT INCLUDE ACCESSORIES (SEE ACCESSORY DRAWINGS)
- 5. MAKE-UP WATER PRESSURE 20 psi MIN [137 kPa], 50 psi MAX [344 kPa]
- 6. \*-APPROXIMATE DIMENSIONS DO NOT USE FOR PRE-FABRICATION OF CONNECTING PIPING
- 7. 3/4" [19mm] DIA. MOUNTING HOLES. REFER TO RECOMMENDED STEEL SUPPORT DRAWING.
- 8. DIMENSIONS LISTED AS FOLLOWS: ENGLISH FT-IN METRIC [mm]