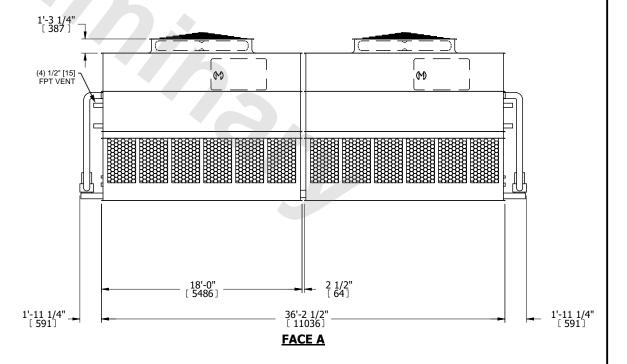

## NOTES:

- 1. (M)- FAN MOTOR LOCATION
- 2. HEAVIEST SECTION IS UPPER SECTION
- 3. MPT DENOTES MALE PIPE THREAD
  FPT DENOTES FEMALE PIPE THREAD
  BFW DENOTES BEVELED FOR WELDING
  GVD DENOTES GROOVED
  FLG DENOTES FLANGE
  PE DENOTES PLAIN END
- 4. +UNIT WEIGHT DOES NOT INCLUDE ACCESSORIES (SEE ACCESSORY DRAWINGS)
- 5. MAKE-UP WATER PRESSURE 20 psi MIN [137 kPa], 50 psi MAX [344 kPa]
- 6. \*-APPROXIMATE DIMENSIONS DO NOT USE FOR PRE-FABRICATION OF CONNECTING PIPING
- 7. 3/4" [19mm] DIA. MOUNTING HOLES. REFER TO RECOMMENDED STEEL SUPPORT DRAWING.
- 8. DIMENSIONS LISTED AS FOLLOWS: ENGLISH FT-IN METRIC [mm]

**FACE A** 