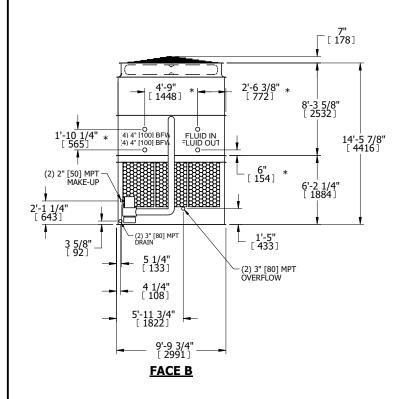

## NOTES:

- 1. (M)- FAN MOTOR LOCATION
- 2. HEAVIEST SECTION IS UPPER SECTION
- 3. MPT DENOTES MALE PIPE THREAD
  FPT DENOTES FEMALE PIPE THREAD
  BFW DENOTES BEVELED FOR WELDING
  GVD DENOTES GROOVED
  FLG DENOTES FLANGE
  PE DENOTES PLAIN END
- 4. +UNIT WEIGHT DOES NOT INCLUDE ACCESSORIES (SEE ACCESSORY DRAWINGS)
- 5. MAKE-UP WATER PRESSURE 20 psi MIN [137 kPa], 50 psi MAX [344 kPa]
- 6. \*-APPROXIMATE DIMENSIONS DO NOT USE FOR PRE-FABRICATION OF CONNECTING PIPING
- 7. 3/4" [19mm] DIA. MOUNTING HOLES. REFER TO RECOMMENDED STEEL SUPPORT DRAWING.
- 8. DIMENSIONS LISTED AS FOLLOWS: ENGLISH FT-IN METRIC [mm]