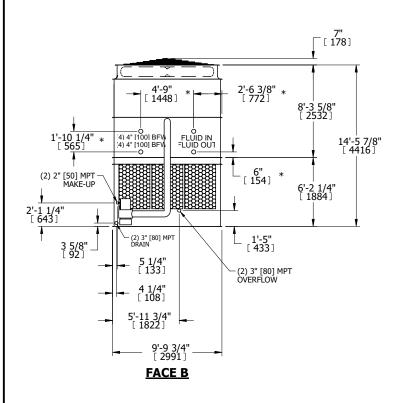

## NOTES:

- 1. (M)- FAN MOTOR LOCATION
- 2. HEAVIEST SECTION IS UPPER SECTION
- 3. MPT DENOTES MALE PIPE THREAD
  FPT DENOTES FEMALE PIPE THREAD
  BFW DENOTES BEVELED FOR WELDING
  GVD DENOTES GROOVED
  FLG DENOTES FLANGE
  PE DENOTES PLAIN END
- 4. +UNIT WEIGHT DOES NOT INCLUDE ACCESSORIES (SEE ACCESSORY DRAWINGS)
- 5. MAKE-UP WATER PRESSURE 20 psi MIN [137 kPa], 50 psi MAX [344 kPa]
- 6. \*-APPROXIMATE DIMENSIONS DO NOT USE FOR PRE-FABRICATION OF CONNECTING PIPING
- 7. 3/4" [19mm] DIA. MOUNTING HOLES. REFER TO RECOMMENDED STEEL SUPPORT DRAWING.
- 8. DIMENSIONS LISTED AS FOLLOWS: ENGLISH FT-IN METRIC [mm]