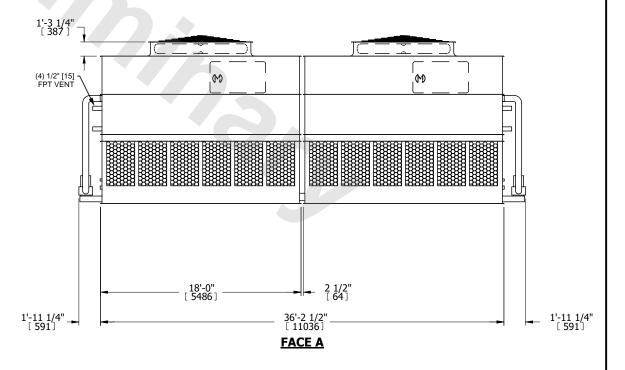

## NOTES:

- 1. (M)- FAN MOTOR LOCATION
- 2. HEAVIEST SECTION IS UPPER SECTION
- 3. MPT DENOTES MALE PIPE THREAD
  FPT DENOTES FEMALE PIPE THREAD
  BFW DENOTES BEVELED FOR WELDING
  GVD DENOTES GROOVED
  FLG DENOTES FLANGE
  PE DENOTES PLAIN END
- 4. +UNIT WEIGHT DOES NOT INCLUDE ACCESSORIES (SEE ACCESSORY DRAWINGS)
- 5. MAKE-UP WATER PRESSURE 20 psi MIN [137 kPa], 50 psi MAX [344 kPa]
- 6. \*-APPROXIMATE DIMENSIONS DO NOT USE FOR PRE-FABRICATION OF CONNECTING PIPING
- 7. 3/4" [19mm] DIA. MOUNTING HOLES. REFER TO RECOMMENDED STEEL SUPPORT DRAWING.
- 8. DIMENSIONS LISTED AS FOLLOWS: ENGLISH FT-IN METRIC [mm]

**FACE A** 