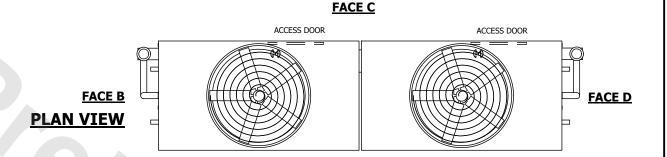

## NOTES:

- 1. (M)- FAN MOTOR LOCATION
- 2. HEAVIEST SECTION IS UPPER SECTION
- 3. MPT DENOTES MALE PIPE THREAD
  FPT DENOTES FEMALE PIPE THREAD
  BFW DENOTES BEVELED FOR WELDING
  GVD DENOTES GROOVED
  FLG DENOTES FLANGE
  PE DENOTES PLAIN END
- 4. +UNIT WEIGHT DOES NOT INCLUDE ACCESSORIES (SEE ACCESSORY DRAWINGS)
- 5. MAKE-UP WATER PRESSURE 20 psi MIN [137 kPa], 50 psi MAX [344 kPa]
- 6. \*-APPROXIMATE DIMENSIONS DO NOT USE FOR PRE-FABRICATION OF CONNECTING PIPING
- 7. 3/4" [19mm] DIA. MOUNTING HOLES. REFER TO RECOMMENDED STEEL SUPPORT DRAWING.
- 8. DIMENSIONS LISTED AS FOLLOWS: ENGLISH FT-IN METRIC [mm]