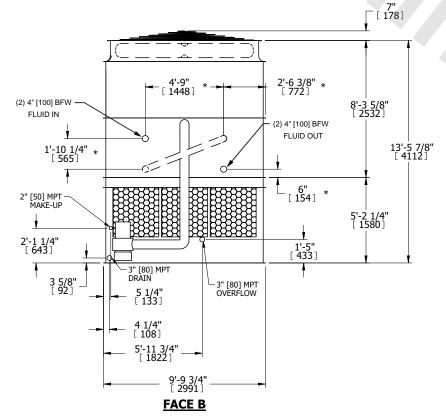

## NOTES:

- 1. (M)- FAN MOTOR LOCATION
- 2. HÉAVIEST SECTION IS UPPER SECTION
- 3. MPT DENOTES MALE PIPE THREAD FPT DENOTES FEMALE PIPE THREAD BFW DENOTES BEVELED FOR WELDING **GVD DENOTES GROOVED** FLG DENOTES FLANGE PE DENOTES PLAIN END
- 4. +UNIT WEIGHT DOES NOT INCLUDE ACCESSORIES (SEE ACCESSORY DRAWINGS)
- 5. MAKE-UP WATER PRESSURE 20 psi MIN [137 kPa], 50 psi MAX [344 kPa]
- 6. \*-APPROXIMATE DIMENSIONS DO NOT USE FOR PRE-FABRICATION OF CONNECTING
- 7. SERIES FLOW PIPING AND AUX. CROSSOVER DRAIN BY OTHERS.
- 8. 3/4" [19MM] DIA. MOUNTING HOLES. REFER TO RECOMMENDED STEEL SUPPORT DRAWING.
- 9. DIMENSIONS LISTED AS FOLLOWS:

**ENGLISH FT-IN** METRIC [mm]