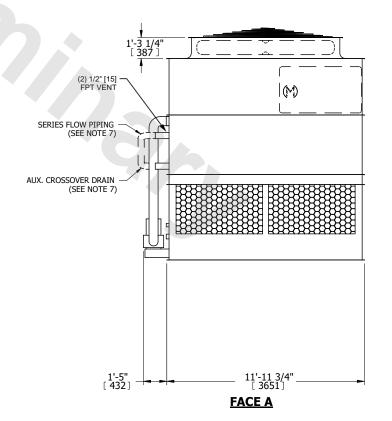

## NOTES:

- 1. (M)- FAN MOTOR LOCATION
- 2. HÉAVIEST SECTION IS UPPER SECTION
- 3. MPT DENOTES MALE PIPE THREAD FPT DENOTES FEMALE PIPE THREAD BFW DENOTES BEVELED FOR WELDING **GVD DENOTES GROOVED** FLG DENOTES FLANGE PE DENOTES PLAIN END
- 4. +UNIT WEIGHT DOES NOT INCLUDE ACCESSORIES (SEE ACCESSORY DRAWINGS)
- 5. MAKE-UP WATER PRESSURE 20 psi MIN [137 kPa], 50 psi MAX [344 kPa]
- 6. \*-APPROXIMATE DIMENSIONS DO NOT USE FOR PRE-FABRICATION OF CONNECTING
- 7. SERIES FLOW PIPING AND AUX. CROSSOVER DRAIN BY OTHERS.
- 8. 3/4" [19MM] DIA. MOUNTING HOLES. REFER TO RECOMMENDED STEEL SUPPORT DRAWING.
- 9. DIMENSIONS LISTED AS FOLLOWS:

**ENGLISH FT-IN** METRIC [mm]

## **FACE A**

DRAWN BY: NO. OF SHIPPING SECTIONS **SHIPPING OPERATING** HEAVIEST SECTION 12390 lbs+ [5625] kg+ 19900 lbs+ [9030] kg+ 9840 lbs+ [4465] kg+ WEIGHT WEIGHT WEIGHT