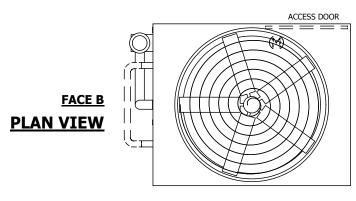

## NOTES:

- 1. (M)- FAN MOTOR LOCATION
- 2. HÉAVIEST SECTION IS UPPER SECTION
- 3. MPT DENOTES MALE PIPE THREAD FPT DENOTES FEMALE PIPE THREAD BFW DENOTES BEVELED FOR WELDING **GVD DENOTES GROOVED** FLG DENOTES FLANGE PE DENOTES PLAIN END
- 4. +UNIT WEIGHT DOES NOT INCLUDE ACCESSORIES (SEE ACCESSORY DRAWINGS)
- 5. MAKE-UP WATER PRESSURE 20 psi MIN [137 kPa], 50 psi MAX [344 kPa]
- 6. \*-APPROXIMATE DIMENSIONS DO NOT USE FOR PRE-FABRICATION OF CONNECTING
- 7. SERIES FLOW PIPING AND AUX. CROSSOVER DRAIN BY OTHERS.
- 8. 3/4" [19MM] DIA. MOUNTING HOLES. REFER TO RECOMMENDED STEEL SUPPORT DRAWING.
- 9. DIMENSIONS LISTED AS FOLLOWS:

**ENGLISH FT-IN** METRIC [mm]