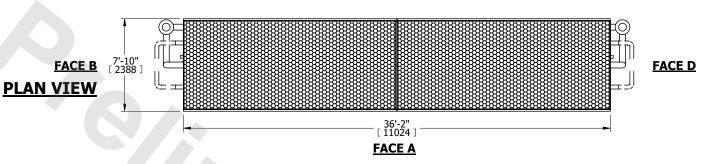

## NOTES:

- 1. (M)- FAN MOTOR LOCATION
- 2. MPT DENOTES MALE PIPE THREAD
  FPT DENOTES FEMALE PIPE THREAD
  BFW DENOTES BEVELED FOR WELDING
  GVD DENOTES GROOVED
  FLG DENOTES FLANGE
  PE DENOTES PLAIN END
- 3. +UNIT WEIGHT DOES NOT INCLUDE ACCESSORIES (SEE ACCESSORY DRAWINGS)
- 4. 3/4" [19mm] DIA. MOUNTING HOLES. REFER TO RECOMMENDED STEEL SUPPORT DRAWING
- 5. DIMENSIONS LISTED AS FOLLOWS: ENGLISH FT IN [METRIC] [mm]
- 6. \* APPROXIMATE DIMENSIONS DO NOT USE FOR PRE-FABRICATION OF CONNECTING PIPING
- 7. HEAVIEST SECTION IS COIL SECTION
- 8. MAKE-UP WATER PRESSURE
- 20 psi [137 kPa] MIN, 50 psi [344 kPa] MAX
- 9. SERIES FLOW PIPING AND AUX. CROSSOVER DRAIN ARE BY OTHERS