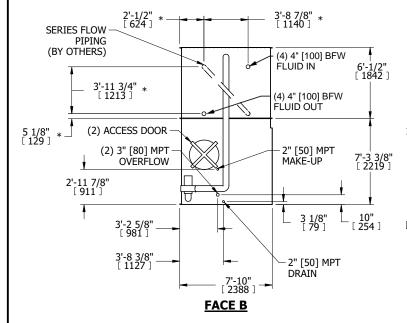

## NOTES:

- 1. (M)- FAN MOTOR LOCATION
- 2. MPT DENOTES MALE PIPE THREAD
  FPT DENOTES FEMALE PIPE THREAD
  BFW DENOTES BEVELED FOR WELDING
  GVD DENOTES GROOVED
  FLG DENOTES FLANGE
  PE DENOTES PLAIN END
- 3. +UNIT WEIGHT DOES NOT INCLUDE ACCESSORIES (SEE ACCESSORY DRAWINGS)
- 4. 3/4" [19mm] DIA. MOUNTING HOLES. REFER TO RECOMMENDED STEEL SUPPORT DRAWING
- 5. DIMENSIONS LISTED AS FOLLOWS: ENGLISH FT IN [METRIC] [mm]
- 6. \* APPROXIMATE DIMENSIONS DO NOT USE FOR PRE-FABRICATION OF CONNECTING PIPING
- 7. HEAVIEST SECTION IS COIL SECTION
- 8. MAKE-UP WATER PRESSURE
- 20 psi [137 kPa] MIN, 50 psi [344 kPa] MAX
- 9. SERIES FLOW PIPING AND AUX. CROSSOVER DRAIN ARE BY OTHERS