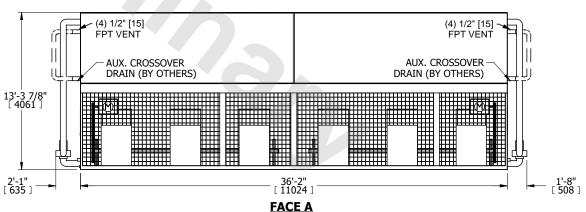

## NOTES:

- 1. (M)- FAN MOTOR LOCATION
- 2. MPT DENOTES MALE PIPE THREAD
  FPT DENOTES FEMALE PIPE THREAD
  BFW DENOTES BEVELED FOR WELDING
  GVD DENOTES GROOVED
  FLG DENOTES FLANGE
  PE DENOTES PLAIN END
- 3. +UNIT WEIGHT DOES NOT INCLUDE ACCESSORIES (SEE ACCESSORY DRAWINGS)
- 4. 3/4" [19mm] DIA. MOUNTING HOLES. REFER TO RECOMMENDED STEEL SUPPORT DRAWING
- 5. DIMENSIONS LISTED AS FOLLOWS: ENGLISH FT IN [METRIC] [mm]
- 6. \* APPROXIMATE DIMENSIONS DO NOT USE FOR PRE-FABRICATION OF CONNECTING PIPING
- 7. HEAVIEST SECTION IS COIL SECTION
- 8. MAKE-UP WATER PRESSURE
- 20 psi [137 kPa] MIN, 50 psi [344 kPa] MAX
- 9. SERIES FLOW PIPING AND AUX. CROSSOVER DRAIN ARE BY OTHERS