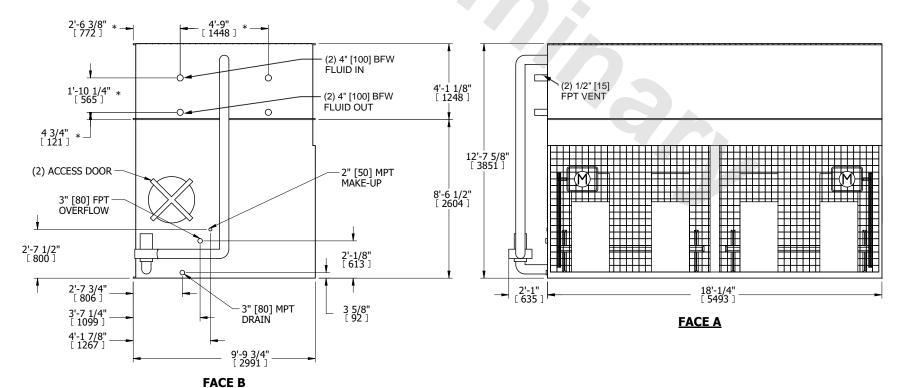

**SHIPPING** 

WEIGHT

- 1. (M)- FAN MOTOR LOCATION
- 2. HÉAVIEST SECTION IS COIL SECTION
- 3. MPT DENOTES MALE PIPE THREAD FPT DENOTES FEMALE PIPE THREAD BFW DENOTES BEVELED FOR WELDING **GVD DENOTES GROOVED** FLG DENOTES FLANGE PE DENOTES PLAIN END
- 4. +UNIT WEIGHT DOES NOT INCLUDE ACCESSORIES (SEE ACCESSORY DRAWINGS)
- 5. 3/4" [19mm] DIA. MOUNTING HOLES. REFER TÓ RECOMMENDED STEEL SUPPORT DRAWING
- 6. DIMENSIONS LISTED AS FOLLOWS: ENGLISH FT IN [METRIC] [mm]
- 7. \* APPROXIMATE DIMENSIONS DO NOT USE FOR PRE-FABRICATION OF CONNECTING PIPING
- 8. MAKE-UP WATER PRESSURE 20 psi [137 kPa] MIN, 50 psi [344 kPa] MAX