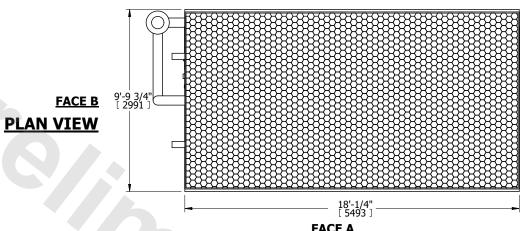

**SHIPPING** 

WEIGHT

- 1. (M)- FAN MOTOR LOCATION
- 2. HÉAVIEST SECTION IS COIL SECTION
- 3. MPT DENOTES MALE PIPE THREAD FPT DENOTES FEMALE PIPE THREAD BFW DENOTES BEVELED FOR WELDING **GVD DENOTES GROOVED** FLG DENOTES FLANGE PE DENOTES PLAIN END
- 4. +UNIT WEIGHT DOES NOT INCLUDE ACCESSORIES (SEE ACCESSORY DRAWINGS)
- 5. 3/4" [19mm] DIA. MOUNTING HOLES. REFER TÓ RECOMMENDED STEEL SUPPORT DRAWING
- 6. DIMENSIONS LISTED AS FOLLOWS: ENGLISH FT IN [METRIC] [mm]
- 7. \* APPROXIMATE DIMENSIONS DO NOT USE FOR PRE-FABRICATION OF CONNECTING PIPING
- 8. MAKE-UP WATER PRESSURE 20 psi [137 kPa] MIN, 50 psi [344 kPa] MAX