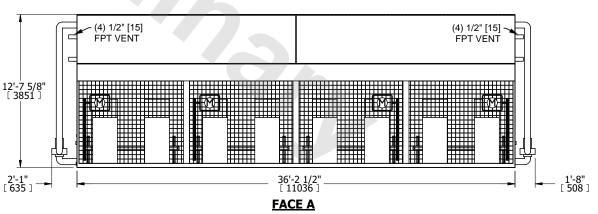

---|-----------------------|-----------|
| MODEL # | LSWE 10-3L36          | SCALE NTS |



DWG. # REV. WLETM3606-DRD-ST DATE 5/18/2024 SERIAL #

## NOTES:

- 1. (M)- FAN MOTOR LOCATION
- 2. HÉAVIEST SECTION IS COIL SECTION
- 3. MPT DENOTES MALE PIPE THREAD FPT DENOTES FEMALE PIPE THREAD BFW DENOTES BEVELED FOR WELDING **GVD DENOTES GROOVED** FLG DENOTES FLANGE PE DENOTES PLAIN END
- 4. +UNIT WEIGHT DOES NOT INCLUDE ACCESSORIES (SEE ACCESSORY DRAWINGS)
- 5. 3/4" [19mm] DIA. MOUNTING HOLES. REFER TO RECOMMENDED STEEL SUPPORT DRAWING
- 6. DIMENSIONS LISTED AS FOLLOWS: ENGLISH FT IN [METRIC] [mm]
- 7. \* APPROXIMATE DIMENSIONS DO NOT USE FOR PRE-FABRICATION OF CONNECTING PIPING **PLAN VIEW** 8. MAKE-UP WATER PRESSURE
- 20 psi [137 kPa] MIN, 50 psi [344 kPa] MAX

**FACE C** 



**FACE A** 





**FACE D**