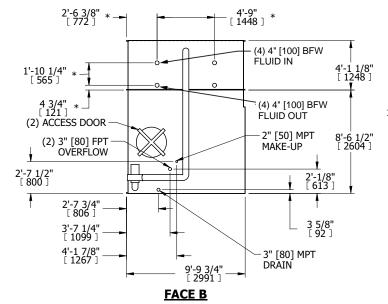

## NOTES:

- 1. (M)- FAN MOTOR LOCATION
- 2. HÉAVIEST SECTION IS COIL SECTION
- 3. MPT DENOTES MALE PIPE THREAD FPT DENOTES FEMALE PIPE THREAD BFW DENOTES BEVELED FOR WELDING **GVD DENOTES GROOVED** FLG DENOTES FLANGE PE DENOTES PLAIN END
- 4. +UNIT WEIGHT DOES NOT INCLUDE ACCESSORIES (SEE ACCESSORY DRAWINGS)
- 5. 3/4" [19mm] DIA. MOUNTING HOLES. REFER TO RECOMMENDED STEEL SUPPORT DRAWING
- 6. DIMENSIONS LISTED AS FOLLOWS: ENGLISH FT IN [METRIC] [mm]
- 7. \* APPROXIMATE DIMENSIONS DO NOT USE FOR PRE-FABRICATION OF CONNECTING PIPING **PLAN VIEW** 8. MAKE-UP WATER PRESSURE
- 20 psi [137 kPa] MIN, 50 psi [344 kPa] MAX

**FACE C** 

**FACE A** 

**FACE D**