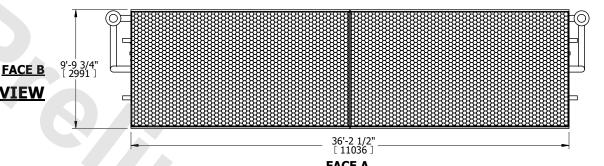

|
|---------|-----------------------|-----------|
| MODEL # | LSWE 10-3L36          | SCALE NTS |



DWG. # REV. WLETM3606-DRD-ST DATE 5/18/2024 SERIAL #

## NOTES:

- 1. (M)- FAN MOTOR LOCATION
- 2. HÉAVIEST SECTION IS COIL SECTION
- 3. MPT DENOTES MALE PIPE THREAD FPT DENOTES FEMALE PIPE THREAD BFW DENOTES BEVELED FOR WELDING **GVD DENOTES GROOVED** FLG DENOTES FLANGE PE DENOTES PLAIN END
- 4. +UNIT WEIGHT DOES NOT INCLUDE ACCESSORIES (SEE ACCESSORY DRAWINGS)
- 5. 3/4" [19mm] DIA. MOUNTING HOLES. REFER TO RECOMMENDED STEEL SUPPORT DRAWING
- 6. DIMENSIONS LISTED AS FOLLOWS: ENGLISH FT IN [METRIC] [mm]
- 7. \* APPROXIMATE DIMENSIONS DO NOT USE FOR PRE-FABRICATION OF CONNECTING PIPING **PLAN VIEW** 8. MAKE-UP WATER PRESSURE
- 20 psi [137 kPa] MIN, 50 psi [344 kPa] MAX

**FACE C** 



**FACE A** 





**FACE D**