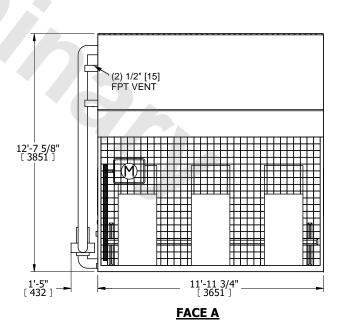

## NOTES:

- 1. (M)- FAN MOTOR LOCATION
- 2. HÉAVIEST SECTION IS COIL SECTION
- 3. MPT DENOTES MALE PIPE THREAD FPT DENOTES FEMALE PIPE THREAD BFW DENOTES BEVELED FOR WELDING GVD DENOTES GROOVED FLG DENOTES FLANGE
- PE DENOTES PLAIN END
- 4. +UNIT WEIGHT DOES NOT INCLUDE ACCESSORIES (SEE ACCESSORY DRAWINGS)
- 5. 3/4" [19mm] DIA. MOUNTING HOLES. REFER TÓ RECOMMENDED STEEL SUPPORT DRAWING
- 6. DIMENSIONS LISTED AS FOLLOWS: ENGLISH FT IN [METRIC] [mm]
- 7. \* APPROXIMATE DIMENSIONS DO NOT USE FOR PRE-FABRICATION OF CONNECTING PIPING
- 8. MAKE-UP WATER PRESSURE 20 psi [137 kPa] MIN, 50 psi [344 kPa] MAX