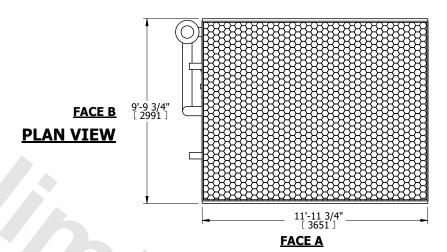

## NOTES:

- 1. (M)- FAN MOTOR LOCATION
- 2. HÉAVIEST SECTION IS COIL SECTION
- 3. MPT DENOTES MALE PIPE THREAD FPT DENOTES FEMALE PIPE THREAD BFW DENOTES BEVELED FOR WELDING GVD DENOTES GROOVED FLG DENOTES FLANGE
- PE DENOTES PLAIN END
- 4. +UNIT WEIGHT DOES NOT INCLUDE ACCESSORIES (SEE ACCESSORY DRAWINGS)
- 5. 3/4" [19mm] DIA. MOUNTING HOLES. REFER TÓ RECOMMENDED STEEL SUPPORT DRAWING
- 6. DIMENSIONS LISTED AS FOLLOWS: ENGLISH FT IN [METRIC] [mm]
- 7. \* APPROXIMATE DIMENSIONS DO NOT USE FOR PRE-FABRICATION OF CONNECTING PIPING
- 8. MAKE-UP WATER PRESSURE 20 psi [137 kPa] MIN, 50 psi [344 kPa] MAX