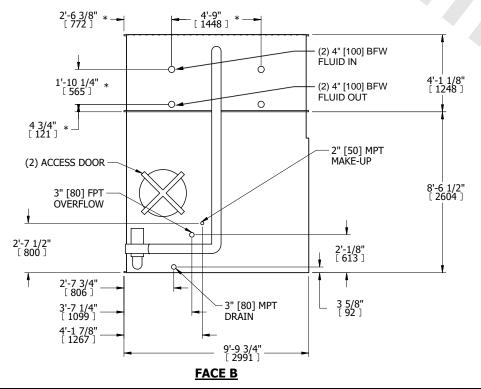

## NOTES:

- 1. (M)- FAN MOTOR LOCATION
- 2. HÉAVIEST SECTION IS COIL SECTION
- 3. MPT DENOTES MALE PIPE THREAD FPT DENOTES FEMALE PIPE THREAD BFW DENOTES BEVELED FOR WELDING GVD DENOTES GROOVED FLG DENOTES FLANGE
- PE DENOTES PLAIN END
- 4. +UNIT WEIGHT DOES NOT INCLUDE ACCESSORIES (SEE ACCESSORY DRAWINGS)
- 5. 3/4" [19mm] DIA. MOUNTING HOLES. REFER TÓ RECOMMENDED STEEL SUPPORT DRAWING
- 6. DIMENSIONS LISTED AS FOLLOWS: ENGLISH FT IN [METRIC] [mm]
- 7. \* APPROXIMATE DIMENSIONS DO NOT USE FOR PRE-FABRICATION OF CONNECTING PIPING
- 8. MAKE-UP WATER PRESSURE 20 psi [137 kPa] MIN, 50 psi [344 kPa] MAX