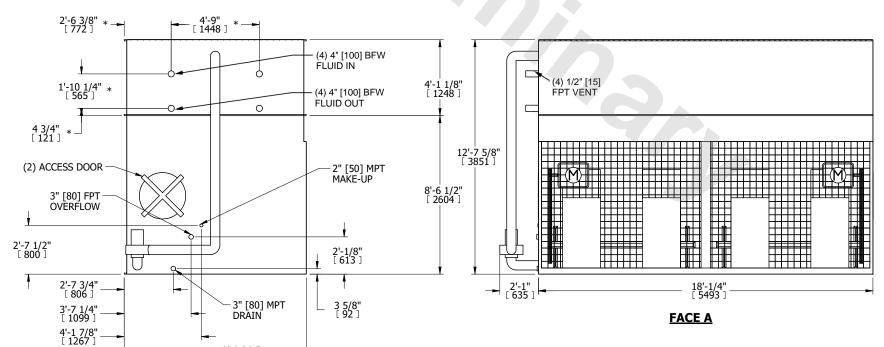

## NOTES:

**SHIPPING** 

WEIGHT

- 1. (M)- FAN MOTOR LOCATION
- 2. HÉAVIEST SECTION IS COIL SECTION
- 3. MPT DENOTES MALE PIPE THREAD FPT DENOTES FEMALE PIPE THREAD BFW DENOTES BEVELED FOR WELDING GVD DENOTES GROOVED FLG DENOTES FLANGE
- PE DENOTES PLAIN END
- 4. +UNIT WEIGHT DOES NOT INCLUDE ACCESSORIES (SEE ACCESSORY DRAWINGS)
- 5. 3/4" [19mm] DIA. MOUNTING HOLES. REFER TO RECOMMENDED STEEL SUPPORT DRAWING
- 6. DIMENSIONS LISTED AS FOLLOWS: ENGLISH FT IN [METRIC] [mm]
- 7. \* APPROXIMATE DIMENSIONS DO NOT USE FOR PRE-FABRICATION OF CONNECTING PIPING

**FACE B** 

22110 lbs+ [10030] kg+

**OPERATING** 

WEIGHT

8. MAKE-UP WATER PRESSURE 20 psi [137 kPa] MIN, 50 psi [344 kPa] MAX

## FACE C

**FACE D** 

DRAWN BY:

NO. OF SHIPPING SECTIONS

31860 lbs+ [14455] kg+

HEAVIEST SECTION

WEIGHT

14820 lbs+ [6725] kg+