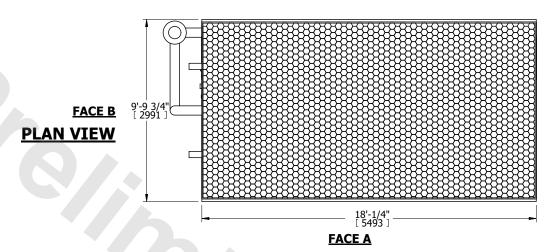

## NOTES:

**SHIPPING** 

WEIGHT

- 1. (M)- FAN MOTOR LOCATION
- 2. HÉAVIEST SECTION IS COIL SECTION
- 3. MPT DENOTES MALE PIPE THREAD FPT DENOTES FEMALE PIPE THREAD BFW DENOTES BEVELED FOR WELDING GVD DENOTES GROOVED FLG DENOTES FLANGE
- PE DENOTES PLAIN END
- 4. +UNIT WEIGHT DOES NOT INCLUDE ACCESSORIES (SEE ACCESSORY DRAWINGS)
- 5. 3/4" [19mm] DIA. MOUNTING HOLES. REFER TO RECOMMENDED STEEL SUPPORT DRAWING
- 6. DIMENSIONS LISTED AS FOLLOWS: ENGLISH FT IN [METRIC] [mm]
- 7. \* APPROXIMATE DIMENSIONS DO NOT USE FOR PRE-FABRICATION OF CONNECTING PIPING

**FACE B** 

22110 lbs+ [10030] kg+

**OPERATING** 

WEIGHT

8. MAKE-UP WATER PRESSURE 20 psi [137 kPa] MIN, 50 psi [344 kPa] MAX