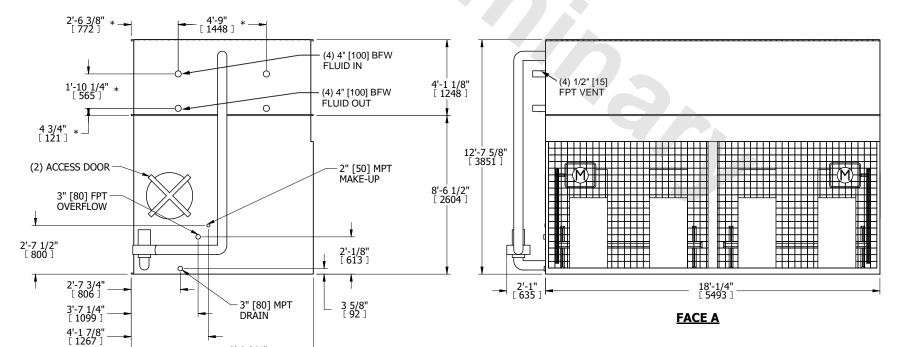

## NOTES:

**SHIPPING** 

WEIGHT

- 1. (M)- FAN MOTOR LOCATION
- 2. HÉAVIEST SECTION IS COIL SECTION
- 3. MPT DENOTES MALE PIPE THREAD FPT DENOTES FEMALE PIPE THREAD BFW DENOTES BEVELED FOR WELDING GVD DENOTES GROOVED FLG DENOTES FLANGE PE DENOTES PLAIN END
- 4. +UNIT WEIGHT DOES NOT INCLUDE ACCESSORIES (SEE ACCESSORY DRAWINGS)
- 5. 3/4" [19mm] DIA. MOUNTING HOLES. REFER TO RECOMMENDED STEEL SUPPORT DRAWING
- 6. DIMENSIONS LISTED AS FOLLOWS: ENGLISH FT IN [METRIC] [mm]
- 7. \* APPROXIMATE DIMENSIONS DO NOT USE FOR PRE-FABRICATION OF CONNECTING PIPING

**FACE B** 

22110 lbs+ [10030] kg+

**OPERATING** 

WEIGHT

8. MAKE-UP WATER PRESSURE 20 psi [137 kPa] MIN, 50 psi [344 kPa] MAX

## FACE C

**FACE D** 

DRAWN BY:

NO. OF SHIPPING SECTIONS

31860 lbs+ [14455] kg+

HEAVIEST SECTION

WEIGHT

14820 lbs+ [6725] kg+