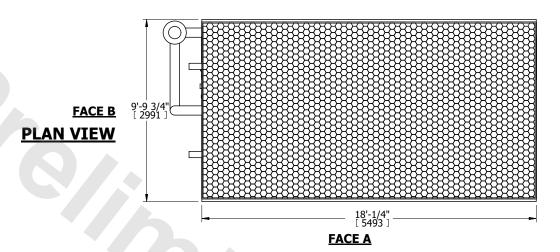

## NOTES:

**SHIPPING** 

WEIGHT

- 1. (M)- FAN MOTOR LOCATION
- 2. HÉAVIEST SECTION IS COIL SECTION
- 3. MPT DENOTES MALE PIPE THREAD FPT DENOTES FEMALE PIPE THREAD BFW DENOTES BEVELED FOR WELDING GVD DENOTES GROOVED FLG DENOTES FLANGE PE DENOTES PLAIN END
- 4. +UNIT WEIGHT DOES NOT INCLUDE ACCESSORIES (SEE ACCESSORY DRAWINGS)
- 5. 3/4" [19mm] DIA. MOUNTING HOLES. REFER TO RECOMMENDED STEEL SUPPORT DRAWING
- 6. DIMENSIONS LISTED AS FOLLOWS: ENGLISH FT IN [METRIC] [mm]
- 7. \* APPROXIMATE DIMENSIONS DO NOT USE FOR PRE-FABRICATION OF CONNECTING PIPING