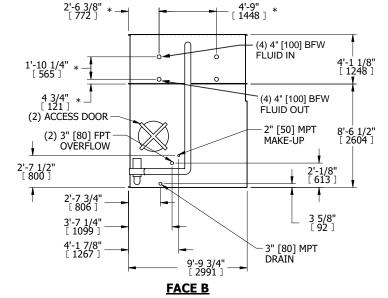

## NOTES:

- 1. (M)- FAN MOTOR LOCATION
- 2. HÉAVIEST SECTION IS COIL SECTION
- 3. MPT DENOTES MALE PIPE THREAD FPT DENOTES FEMALE PIPE THREAD BFW DENOTES BEVELED FOR WELDING **GVD DENOTES GROOVED** FLG DENOTES FLANGE PE DENOTES PLAIN END
- 4. +UNIT WEIGHT DOES NOT INCLUDE ACCESSORIES (SEE ACCESSORY DRAWINGS)
- 5. 3/4" [19mm] DIA. MOUNTING HOLES. REFER TO RECOMMENDED STEEL SUPPORT DRAWING
- 6. DIMENSIONS LISTED AS FOLLOWS: ENGLISH FT IN [METRIC] [mm]
- 7. \* APPROXIMATE DIMENSIONS DO NOT USE FOR PRE-FABRICATION OF CONNECTING PIPING **PLAN VIEW** 8. MAKE-UP WATER PRESSURE
- 20 psi [137 kPa] MIN, 50 psi [344 kPa] MAX

**FACE C** 

**FACE A** 

**FACE D**