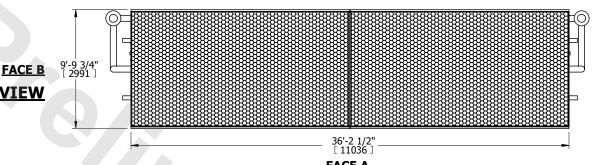

|
|---------|-----------------------|-----------|
| 10DEL # | eco-LSWE 10-3L36      | SCALE NTS |



DWG. # REV. WLETM3606-DRD-ST DATE 5/15/2024 SERIAL #

## NOTES:

- 1. (M)- FAN MOTOR LOCATION
- 2. HÉAVIEST SECTION IS COIL SECTION
- 3. MPT DENOTES MALE PIPE THREAD FPT DENOTES FEMALE PIPE THREAD BFW DENOTES BEVELED FOR WELDING **GVD DENOTES GROOVED** FLG DENOTES FLANGE PE DENOTES PLAIN END
- 4. +UNIT WEIGHT DOES NOT INCLUDE ACCESSORIES (SEE ACCESSORY DRAWINGS)
- 5. 3/4" [19mm] DIA. MOUNTING HOLES. REFER TO RECOMMENDED STEEL SUPPORT DRAWING
- 6. DIMENSIONS LISTED AS FOLLOWS: ENGLISH FT IN [METRIC] [mm]
- 7. \* APPROXIMATE DIMENSIONS DO NOT USE FOR PRE-FABRICATION OF CONNECTING PIPING **PLAN VIEW** 8. MAKE-UP WATER PRESSURE
- 20 psi [137 kPa] MIN, 50 psi [344 kPa] MAX

**FACE C** 



**FACE A** 





**FACE D**