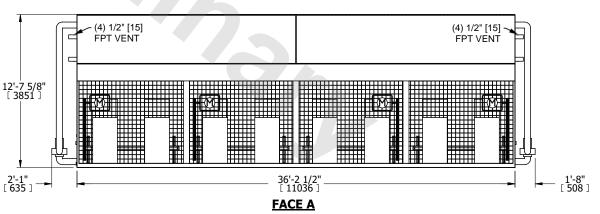

## NOTES:

- 1. (M)- FAN MOTOR LOCATION
- 2. HÉAVIEST SECTION IS COIL SECTION
- 3. MPT DENOTES MALE PIPE THREAD FPT DENOTES FEMALE PIPE THREAD BFW DENOTES BEVELED FOR WELDING **GVD DENOTES GROOVED** FLG DENOTES FLANGE PE DENOTES PLAIN END
- 4. +UNIT WEIGHT DOES NOT INCLUDE ACCESSORIES (SEE ACCESSORY DRAWINGS)
- 5. 3/4" [19mm] DIA. MOUNTING HOLES. REFER TO RECOMMENDED STEEL SUPPORT DRAWING
- 6. DIMENSIONS LISTED AS FOLLOWS: ENGLISH FT IN [METRIC] [mm]
- 7. \* APPROXIMATE DIMENSIONS DO NOT USE FOR PRE-FABRICATION OF CONNECTING PIPING **PLAN VIEW** 8. MAKE-UP WATER PRESSURE
- 20 psi [137 kPa] MIN, 50 psi [344 kPa] MAX

**FACE C** 

**FACE A** 

**FACE D**