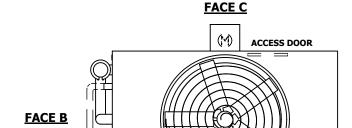

## NOTES:

- 1. (M) FAN MOTOR LOCATION
- 2. HÉAVIEST SECTION IS UPPER SECTION
- 3. MPT DENOTES MALE PIPE THREAD FPT DENOTES FEMALE PIPE THREAD BFW DENOTES BEVELED FOR WELDING **GVD DENOTES GROOVED** FLG DENOTES FLANGE PE DENOTES PLAIN END
- 4. + UNIT WEIGHT DOES NOT INCLUDE ACCESSORIES (SEE SEPARATE DRAWINGS FOR ACCESSORIES)
- 5. MAKE-UP WATER PRESSURE 20 psi MIN [137 kPa], 50 psi MAX [344 kPa]
- 6. \* APPROXIMATE DIMENSIONS DO NOT USE FOR PRE-FABRICATION OF CONNECTING
- 7. SERIES FLOW PIPING AND AUX. CROSSOVER **DRAIN BY OTHERS**
- 8. 3/4" [19MM] DIA. MOUNTING HOLES. REFER TO RECOMMENDED STEEL SUPPORT DRAWING.
- 9. DIMENSIONS LISTED AS FOLLOWS: