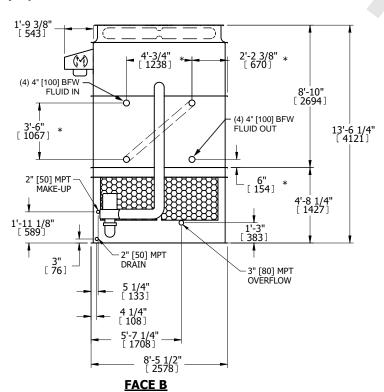

## NOTES:

- 1. (M) FAN MOTOR LOCATION
- 2. HÉAVIEST SECTION IS UPPER SECTION
- 3. MPT DENOTES MALE PIPE THREAD FPT DENOTES FEMALE PIPE THREAD BFW DENOTES BEVELED FOR WELDING **GVD DENOTES GROOVED** FLG DENOTES FLANGE PE DENOTES PLAIN END
- 4. + UNIT WEIGHT DOES NOT INCLUDE ACCESSORIES (SEE SEPARATE DRAWINGS FOR ACCESSORIES)
- 5. MAKE-UP WATER PRESSURE 20 psi MIN [137 kPa], 50 psi MAX [344 kPa]
- 6. \* APPROXIMATE DIMENSIONS DO NOT USE FOR PRE-FABRICATION OF CONNECTING
- 7. SERIES FLOW PIPING AND AUX. CROSSOVER **DRAIN BY OTHERS**
- 8. 3/4" [19MM] DIA. MOUNTING HOLES. REFER TO RECOMMENDED STEEL SUPPORT DRAWING.
- 9. DIMENSIONS LISTED AS FOLLOWS:

**ENGLISH FT-IN** METRIC [mm]

**PLAN VIEW** 

**FACE D** 

**FACE A** 

**SHIPPING** 21450 lbs+ [9730] kg+ WEIGHT

OPERATING WEIGHT

29720 lbs+ [13485] kg+

HEAVIEST SECTION WEIGHT