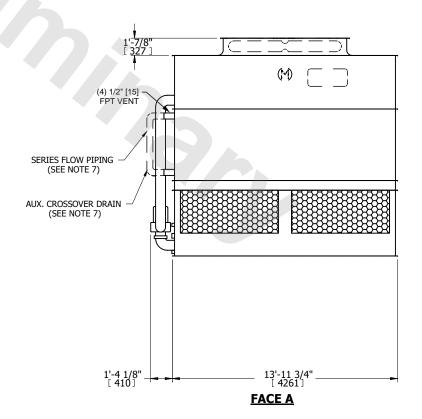

## NOTES:

- 1. (M) FAN MOTOR LOCATION
- 2. HÉAVIEST SECTION IS UPPER SECTION
- 3. MPT DENOTES MALE PIPE THREAD FPT DENOTES FEMALE PIPE THREAD BFW DENOTES BEVELED FOR WELDING **GVD DENOTES GROOVED** FLG DENOTES FLANGE PE DENOTES PLAIN END
- 4. + UNIT WEIGHT DOES NOT INCLUDE ACCESSORIES (SEE SEPARATE DRAWINGS FOR ACCESSORIES)
- 5. MAKE-UP WATER PRESSURE 20 psi MIN [137 kPa], 50 psi MAX [344 kPa]
- 6. \* APPROXIMATE DIMENSIONS DO NOT USE FOR PRE-FABRICATION OF CONNECTING
- 7. SERIES FLOW PIPING AND AUX. CROSSOVER **DRAIN BY OTHERS**
- 8. 3/4" [19MM] DIA. MOUNTING HOLES. REFER TO RECOMMENDED STEEL SUPPORT DRAWING.
- 9. DIMENSIONS LISTED AS FOLLOWS:

**ENGLISH FT-IN** METRIC [mm]

**PLAN VIEW** 

**FACE D** 

**FACE A** 

**SHIPPING** 21450 lbs+ [9730] kg+ WEIGHT

OPERATING WEIGHT

29720 lbs+ [13485] kg+

HEAVIEST SECTION WEIGHT