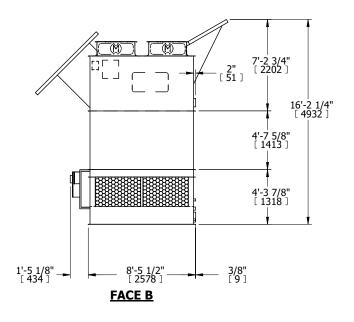

## NOTES:

- 1. (M)- FAN MOTOR LOCATION
- 2. HÉAVIEST SECTION IS UPPER SECTION
- 3. MPT DENOTES MALE PIPE THREAD FPT DENOTES FEMALE PIPE THREAD BFW DENOTES BEVELED FOR WELDING GVD DENOTES GROOVED
- FLG DENOTES FLANGE
  4. +UNIT WEIGHT DOES NOT INCLUDE
  ACCESSORIES (SEE ACCESSORY DRAWINGS)
- 5. MAKE-UP WATER PRESSURE 20 psi MIN [137 kPa], 50 psi MAX [344 kPa]
- 6. 3/4" [19MM] DIA. MOUNTING HOLES. REFER TO RECOMENDED STEEL SUPPORT DRAWING.
- 7. DIMENSIONS LISTED AS FOLLOWS: ENGLISH FT-IN