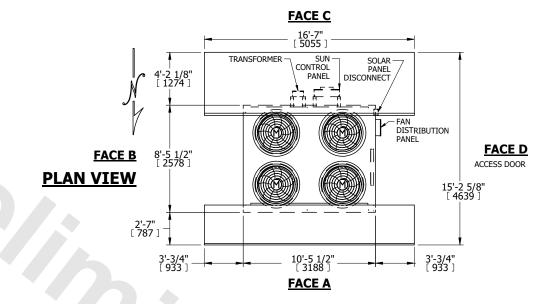

## NOTES:

- 1. (M)- FAN MOTOR LOCATION
- 2. HÉAVIEST SECTION IS UPPER SECTION
- 3. MPT DENOTES MALE PIPE THREAD FPT DENOTES FEMALE PIPE THREAD BFW DENOTES BEVELED FOR WELDING GVD DENOTES GROOVED
- FLG DENOTES FLANGE
  4. +UNIT WEIGHT DOES NOT INCLUDE
  ACCESSORIES (SEE ACCESSORY DRAWINGS)
- 5. MAKE-UP WATER PRESSURE 20 psi MIN [137 kPa], 50 psi MAX [344 kPa]
- 6. 3/4" [19MM] DIA. MOUNTING HOLES. REFER TO RECOMENDED STEEL SUPPORT DRAWING.
- 7. DIMENSIONS LISTED AS FOLLOWS: ENGLISH FT-IN

[METRIC] MM

SHIPPING WEIGHT 6000 lbs+ [2725] kg+ OPERATING WEIGHT

9030 lbs+ [4100] kg+

HEAVIEST SECTION WEIGHT

2580 lbs+ [1170] kg+

NO. OF SHIPPING SECTIONS

DRAWN BY: