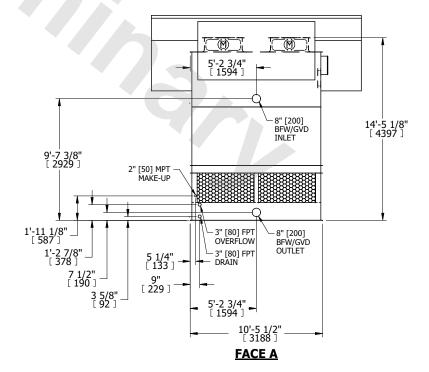

## NOTES:

- 1. (M)- FAN MOTOR LOCATION
- 2. HÉAVIEST SECTION IS UPPER SECTION
- 3. MPT DENOTES MALE PIPE THREAD FPT DENOTES FEMALE PIPE THREAD BFW DENOTES BEVELED FOR WELDING GVD DENOTES GROOVED
- FLG DENOTES FLANGE
  4. +UNIT WEIGHT DOES NOT INCLUDE
  ACCESSORIES (SEE ACCESSORY DRAWINGS)
- 5. MAKE-UP WATER PRESSURE 20 psi MIN [137 kPa], 50 psi MAX [344 kPa]
- 6. 3/4" [19MM] DIA. MOUNTING HOLES. REFER TO RECOMENDED STEEL SUPPORT DRAWING.
- 7. DIMENSIONS LISTED AS FOLLOWS: ENGLISH FT-IN